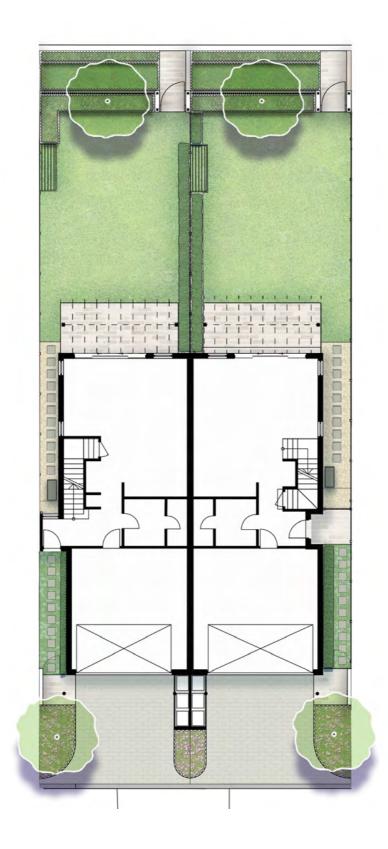

### Residential Design / Type 1 Detail Plan

#### **LEGEND**

Residential building

Perimeter layered planting with shrubs, grasses and groundcovers

Screen/ hedge planting

Feature planting with colour and foliage contrast

Paved driveway area

Feature trees

Stepping stones amongst groundcover

Stepping stones in gravel

Paving with pergola structure

Air-conditioning unit

Clothes Line

Open turf area

Rear boundary
1.5m Aluminium slat fence

1.8m boundary fence

Bin storage

Access gate