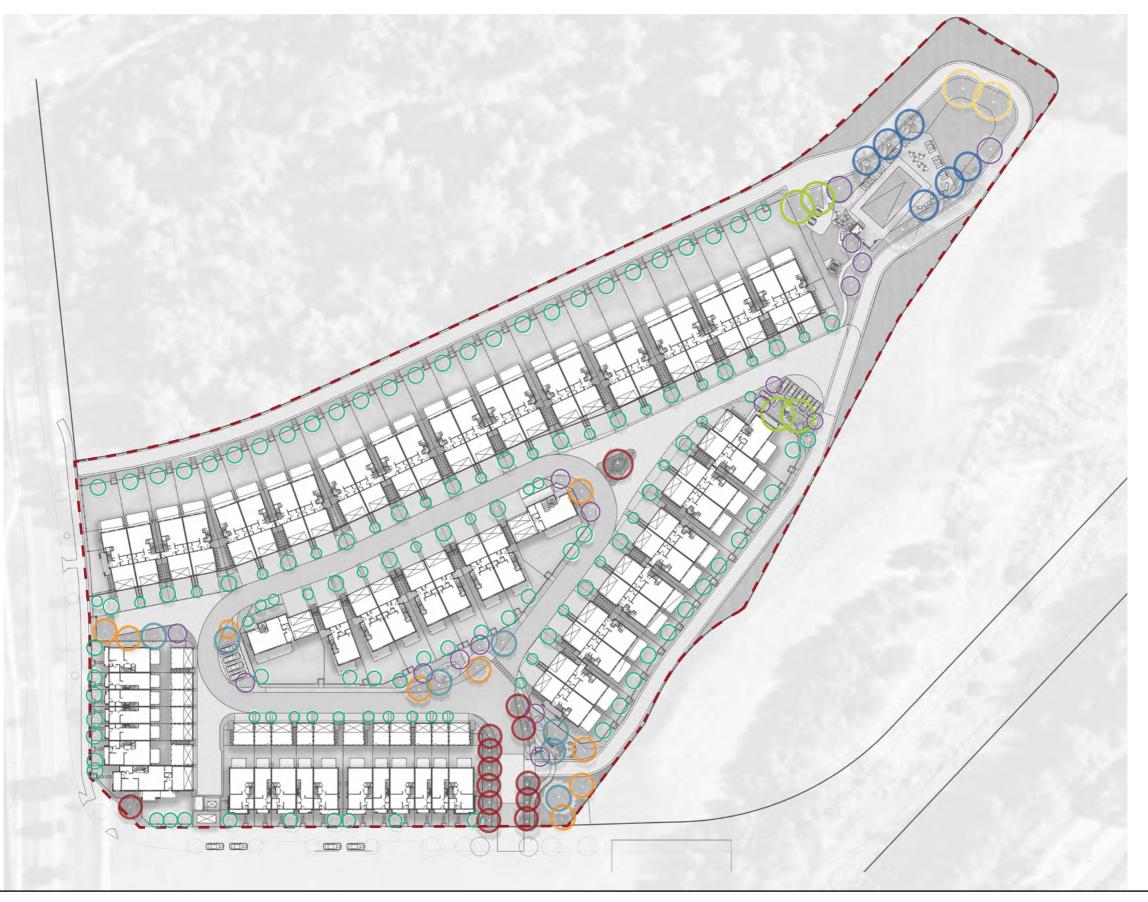

### **Landscape Plan / Tree Strategy**

#### LEGEND

- Cupaniopsis anacardioides
- Glochidion ferdinandii
- Eucalyptus saligna
- Liquidamber styraciflua
- Archontopheonix cunninghamiana
- Toona ciliata
- Fraxinus pennsylvanica 'Cimmaron'
- Residential Trees
  - Backhousia myrtifolia
  - Glochidion ferdinandii
  - Lophostemon confertus
  - Tristaniopsis laurina
  - Melaleuca viminalis
  - Waterhousea floribunda
  - Elaeocarpus reticulatus