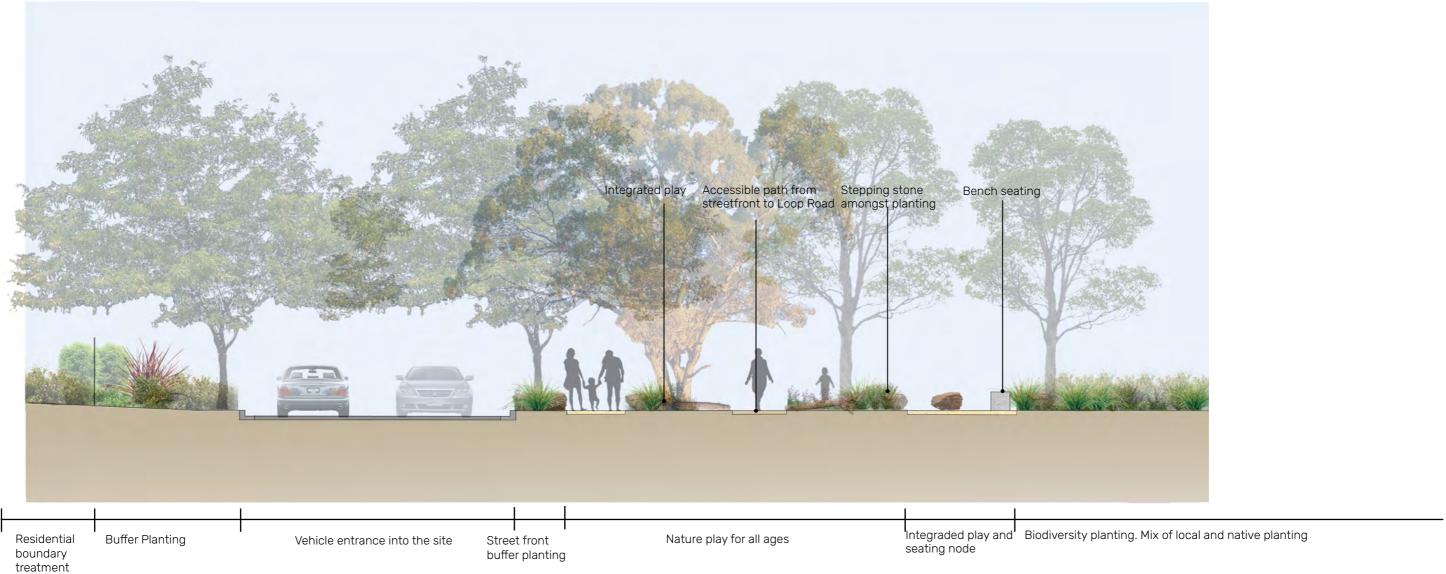

### **Landscape Section AA - Gateway Forecourt**

SOVEREIGN HILLS TOWNHOUSES LANDSCAPE DEVELOPMENT APPLICATION

 DATE
 PROJECT NO.
 REVISION
 PAGE NO.

 13/10/2023
 2522067
 04
 9

 0
 1
 2
 3
 4
 5M 1:100@A3