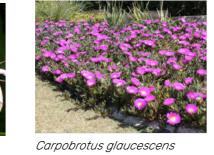

### **Planting Schedule**

| L=                                               |                             |                        |                |              |                                                               |  |  |
|--------------------------------------------------|-----------------------------|------------------------|----------------|--------------|---------------------------------------------------------------|--|--|
| Botanical Name                                   | Common name                 | Mature Height (m)      | Pot size       | Spacing (m²) | L= Local planting<br>N= Native planting<br>E= Exotic planting |  |  |
| TREES                                            |                             |                        |                |              |                                                               |  |  |
| Backhousia myrtifolia                            | Grey myrtle                 | 7m                     | 100L           | As Shown     | L                                                             |  |  |
| Cupaniopsis anarcardiodes                        | Tuckaroo                    | 15m                    | 100L           | As Shown     | L                                                             |  |  |
| Eucalyptus saligna                               | Sydney Blue Gum             | 40m                    | 100L           | As Shown     | L                                                             |  |  |
| Fraxinus pennsylvanica 'Cimmaron'                | Cimmaron Ash                | 13m                    | 100L           | As Shown     | E                                                             |  |  |
| Glochidion ferdinandii                           | Cheese Tree                 | 6m                     | 100L           | As Shown     | L                                                             |  |  |
| Elaeocarpus reticulatus                          | Blueberry Ash               | 10m                    | 100L           | As Shown     | L                                                             |  |  |
| Lophostemon confertus                            | Brush Box                   | 15m                    | 100L           | As Shown     | L                                                             |  |  |
| Liquidambar styraciflua                          | Sweet Gum                   | 30m                    | 100L           | As Shown     | E                                                             |  |  |
| Archontopheonix cunninghamiana                   | Bangalow Palm               | 20m                    | 100L           | As Shown     | L                                                             |  |  |
| Melaleuca viminalis                              | Weeping Bottlebrush         | 10m                    | 100L           | As Shown     | L                                                             |  |  |
| Tristaniopsis laurina 'Luscious'                 | Water Gum                   | 12m                    | 100L           | As Shown     | L                                                             |  |  |
| Waterhousea floribunda 'Green Avenue'            | Weeping Lilly Pilly         | 15m                    | 100L           | As Shown     | N                                                             |  |  |
| Toona ciliata                                    | Red Cedar                   | 25m                    | 100L           | As Shown     | L                                                             |  |  |
| SHRUBS                                           |                             |                        |                |              |                                                               |  |  |
| Azalea indica 'Alba Magnifica'                   | Azalea                      | 2 x 2                  | 300mm          | 4/m2         | l E                                                           |  |  |
| Callistemon citrinus 'Better John'               | Bottlebrush                 | 1.2 x 0.9              | 300mm          | 3/m2         | N                                                             |  |  |
| Lavandula angustifolia 'Munstead'                | Munstead Lavender           | 0.6 x 0.7              | 300mm          | 3/m2         | E                                                             |  |  |
| Melaleuca linariifolia 'Carpet Top'              | Honey Myrtle                | 1.5 x 2                | 300mm          | 4/m2         | L                                                             |  |  |
| Phormium 'Maori Maiden'                          | New Zealand Flax            | 1 x 1                  | 300mm          | 3/m2         | E                                                             |  |  |
| Phormium tenax 'Purpureum'                       | New Zealand Flax            | 2 x 2                  | 300mm          | 4/m2         | E                                                             |  |  |
| Banksia spinulosa                                | Hairpin Banksia             | 2 x 2                  | 300mm          | 3/m2         | L                                                             |  |  |
| alpinia caerulea                                 | Native Ginger               | 2 x 1                  | 300mm          | 4/m2         | L                                                             |  |  |
| Syzygium australe 'Tiny Trev'                    | Lilly Pilly                 | 1.2 x 0.7              | 300mm          | 3/m2         | L                                                             |  |  |
| Ceratopetalum gummiferum                         | Christmus Bush              | 5 x 3                  | 300mm          | 3/m2         | L                                                             |  |  |
| Westringia fruticosa 'Grey Box'                  | Compact Coastal Rosemary    | 0.5 x 0.5              | 300mm          | 3/m2         | N                                                             |  |  |
| Westringia fruticosa 'Blue Gem'                  | Coastal Rosemary            | 1.5 x 1.3              | 300mm          | 4/m2         | N                                                             |  |  |
| llex aquifolium                                  | Common Holly                | 3 x 1                  | 300mm          | 4/m2         | E                                                             |  |  |
| Cordyline stricta                                | Narrow-leaved Palm Lily     | 3 x 1                  | 300mm          | 4/m2         | L                                                             |  |  |
| Kunzea capitata                                  | Purple Kunzea               | 1.5 x 2                | 300mm          | 4/m2         | L                                                             |  |  |
| GROUNDCOVERS                                     |                             |                        |                |              |                                                               |  |  |
| Crinum pedunculatum                              | Swamp Lily                  | 2 x 2                  | 150mm          | 6/m2         | L                                                             |  |  |
| Carpobrotus glaucescens                          | Pigface                     | 0.3 x 2                | 150mm          | 6/m2         | N                                                             |  |  |
| Actinotus helianthii (headlands)                 | Clumped Flannel Flower      | 1 x 3                  | 150mm          | 6/m2         | L                                                             |  |  |
| Helichrysum bracteatum 'Scarlet'                 | Paper Daisy                 | 1 x 0.5                | 150mm          | 6/m2         | N                                                             |  |  |
| Hardenbergia violacea                            | Purple Coral Pea            | 0.5 x 2                | 150mm          | 6/m2         | L                                                             |  |  |
| Pandorea pandorana 'Snowbells'                   | Wonga Wonga Vine            | 0.1 x 2                | 150mm          | 6/m2         | L                                                             |  |  |
| Scaevola aemula 'Aussie Crawl'                   | Fan Flower                  | 0.5 x 1                | 150mm          | 6/m2         | N                                                             |  |  |
| Xerochrysum bracteatum (headlands)               | Prostrate Straw Flower      | 0.5 x 1                | 150mm          | 6/m2         | L                                                             |  |  |
|                                                  |                             |                        |                |              |                                                               |  |  |
| GRASSES                                          | le u.c. i                   |                        | 450            | 1 4/ 2       |                                                               |  |  |
| Carex appressa                                   | Tall Sedge                  | 1 x 1                  | 150mm          | 4/m2         | L .                                                           |  |  |
| Lomandra Longifolia                              | Spiny-headed Mat Rush       | 0.5 x 0.5              | 150mm          | 4/m2         | L .                                                           |  |  |
| Ficinia nodosa Juncus usitatus                   | The Knotted club-rush       | 1.5 x 2                | 150mm          | 4/m2         | L                                                             |  |  |
| Lomandra filiformis                              | Common Rush Wattle Mat Rush | 1.2 x 1.5<br>0.2 x 0.5 | 150mm<br>150mm | 4/m2<br>6/m2 | N<br>N                                                        |  |  |
| Lomandra filiformis Lomandra fluviatilis 'Shara' | Mat Rush                    | 0.5 x 0.5              | 150mm          | 6/m2         | N N                                                           |  |  |
| Libertia grandiflora                             | New Zealand Iris            | 1 x 0.6                | 150mm          | 4/m2         | E                                                             |  |  |
| Lomandra 'Tropic Belle'                          | Mat Rush                    | 1.2 x 1.2              | 150mm          | 4/m2         | N                                                             |  |  |
| Pennisetum alopecuroides                         | Chinese Fountain Grass      | 1 x 0.6                | 150mm          | 4/m2         | N N                                                           |  |  |
| Pennisetum alopecuroides 'Nafray'                | Swamp Foxtail Grass         | 0.7 x 0.8              | 150mm          | 6/m2         | N N                                                           |  |  |
| Poa labillardieri 'Eskdale'                      | Blue Tussock Grass          | 0.6 x 0.5              | 150mm          | 6/m2         | N N                                                           |  |  |
| Pennisetum setaceum 'Rubrum'                     | Purple Fountain Grass       | 1.5 x 1                | 150mm          | 4/m2         | E                                                             |  |  |
| Dianella congesta                                | Paroo Lily                  | 1 x 0.5                | 150mm          | 4/m2         | L                                                             |  |  |
| Lomandra multiflora                              | Many-flowered Mat Rush      | 0.2 x 0.5              | 150mm          | 4/m2         | L                                                             |  |  |
| Imperata cylindrica                              | Blady Grass                 | 0.5 x 0.5              | 150mm          | 6/m2         | L                                                             |  |  |
|                                                  | 14 6                        | <del></del>            |                | -,           | <del>1</del>                                                  |  |  |