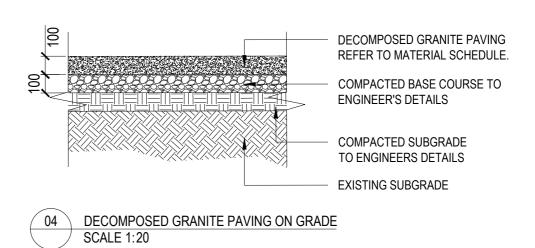

#### **Typical Details**

03 STEPPING PAVER IN GARDEN BED ON GRADE SCALE 1:20

SCALE 1:20