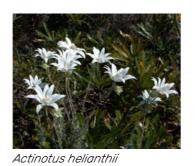

### **Planting Schedule**

| L=                                               |                             |                        |                |              |                                                               |  |  |
|--------------------------------------------------|-----------------------------|------------------------|----------------|--------------|---------------------------------------------------------------|--|--|
| Botanical Name                                   | Common name                 | Mature Height (m)      | Pot size       | Spacing (m²) | L= Local planting<br>N= Native planting<br>E= Exotic planting |  |  |
| TREES                                            |                             |                        |                |              |                                                               |  |  |
| Backhousia myrtifolia                            | Grey myrtle                 | 7m                     | 100L           | As Shown     | L                                                             |  |  |
| Cupaniopsis anarcardiodes                        | Tuckaroo                    | 15m                    | 100L           | As Shown     | L                                                             |  |  |
| Eucalyptus saligna                               | Sydney Blue Gum             | 40m                    | 100L           | As Shown     | L                                                             |  |  |
| Fraxinus pennsylvanica 'Cimmaron'                | Cimmaron Ash                | 13m                    | 100L           | As Shown     | E                                                             |  |  |
| Glochidion ferdinandii                           | Cheese Tree                 | 6m                     | 100L           | As Shown     | L                                                             |  |  |
| Elaeocarpus reticulatus                          | Blueberry Ash               | 10m                    | 100L           | As Shown     | L                                                             |  |  |
| Lophostemon confertus                            | Brush Box                   | 15m                    | 100L           | As Shown     | L                                                             |  |  |
| Liquidambar styraciflua                          | Sweet Gum                   | 30m                    | 100L           | As Shown     | E                                                             |  |  |
| Archontopheonix cunninghamiana                   | Bangalow Palm               | 20m                    | 100L           | As Shown     | L                                                             |  |  |
| Melaleuca viminalis                              | Weeping Bottlebrush         | 10m                    | 100L           | As Shown     | L                                                             |  |  |
| Tristaniopsis laurina 'Luscious'                 | Water Gum                   | 12m                    | 100L           | As Shown     | L                                                             |  |  |
| Waterhousea floribunda 'Green Avenue'            | Weeping Lilly Pilly         | 15m                    | 100L           | As Shown     | N                                                             |  |  |
| Toona ciliata                                    | Red Cedar                   | 25m                    | 100L           | As Shown     | L                                                             |  |  |
| SHRUBS                                           |                             |                        |                |              |                                                               |  |  |
| Azalea indica 'Alba Magnifica'                   | Azalea                      | 2 x 2                  | 300mm          | 4/m2         | l E                                                           |  |  |
| Callistemon citrinus 'Better John'               | Bottlebrush                 | 1.2 x 0.9              | 300mm          | 3/m2         | N                                                             |  |  |
| Lavandula angustifolia 'Munstead'                | Munstead Lavender           | 0.6 x 0.7              | 300mm          | 3/m2         | E                                                             |  |  |
| Melaleuca linariifolia 'Carpet Top'              | Honey Myrtle                | 1.5 x 2                | 300mm          | 4/m2         | L                                                             |  |  |
| Phormium 'Maori Maiden'                          | New Zealand Flax            | 1 x 1                  | 300mm          | 3/m2         | E                                                             |  |  |
| Phormium tenax 'Purpureum'                       | New Zealand Flax            | 2 x 2                  | 300mm          | 4/m2         | E                                                             |  |  |
| Banksia spinulosa                                | Hairpin Banksia             | 2 x 2                  | 300mm          | 3/m2         | L                                                             |  |  |
| alpinia caerulea                                 | Native Ginger               | 2 x 1                  | 300mm          | 4/m2         | L                                                             |  |  |
| Syzygium australe 'Tiny Trev'                    | Lilly Pilly                 | 1.2 x 0.7              | 300mm          | 3/m2         | L                                                             |  |  |
| Ceratopetalum gummiferum                         | Christmus Bush              | 5 x 3                  | 300mm          | 3/m2         | L                                                             |  |  |
| Westringia fruticosa 'Grey Box'                  | Compact Coastal Rosemary    | 0.5 x 0.5              | 300mm          | 3/m2         | N                                                             |  |  |
| Westringia fruticosa 'Blue Gem'                  | Coastal Rosemary            | 1.5 x 1.3              | 300mm          | 4/m2         | N                                                             |  |  |
| llex aquifolium                                  | Common Holly                | 3 x 1                  | 300mm          | 4/m2         | E                                                             |  |  |
| Cordyline stricta                                | Narrow-leaved Palm Lily     | 3 x 1                  | 300mm          | 4/m2         | L                                                             |  |  |
| Kunzea capitata                                  | Purple Kunzea               | 1.5 x 2                | 300mm          | 4/m2         | L                                                             |  |  |
| GROUNDCOVERS                                     |                             |                        |                |              |                                                               |  |  |
| Crinum pedunculatum                              | Swamp Lily                  | 2 x 2                  | 150mm          | 6/m2         | L                                                             |  |  |
| Carpobrotus glaucescens                          | Pigface                     | 0.3 x 2                | 150mm          | 6/m2         | N                                                             |  |  |
| Actinotus helianthii (headlands)                 | Clumped Flannel Flower      | 1 x 3                  | 150mm          | 6/m2         | L                                                             |  |  |
| Helichrysum bracteatum 'Scarlet'                 | Paper Daisy                 | 1 x 0.5                | 150mm          | 6/m2         | N                                                             |  |  |
| Hardenbergia violacea                            | Purple Coral Pea            | 0.5 x 2                | 150mm          | 6/m2         | L                                                             |  |  |
| Pandorea pandorana 'Snowbells'                   | Wonga Wonga Vine            | 0.1 x 2                | 150mm          | 6/m2         | L                                                             |  |  |
| Scaevola aemula 'Aussie Crawl'                   | Fan Flower                  | 0.5 x 1                | 150mm          | 6/m2         | N                                                             |  |  |
| Xerochrysum bracteatum (headlands)               | Prostrate Straw Flower      | 0.5 x 1                | 150mm          | 6/m2         | L                                                             |  |  |
|                                                  |                             |                        |                |              |                                                               |  |  |
| GRASSES                                          | le u.c. i                   |                        | 450            | 1 4/ 2       |                                                               |  |  |
| Carex appressa                                   | Tall Sedge                  | 1 x 1                  | 150mm          | 4/m2         | L .                                                           |  |  |
| Lomandra Longifolia                              | Spiny-headed Mat Rush       | 0.5 x 0.5              | 150mm          | 4/m2         | L .                                                           |  |  |
| Ficinia nodosa Juncus usitatus                   | The Knotted club-rush       | 1.5 x 2                | 150mm          | 4/m2         | L                                                             |  |  |
| Lomandra filiformis                              | Common Rush Wattle Mat Rush | 1.2 x 1.5<br>0.2 x 0.5 | 150mm<br>150mm | 4/m2<br>6/m2 | N<br>N                                                        |  |  |
| Lomandra filiformis Lomandra fluviatilis 'Shara' | Mat Rush                    | 0.5 x 0.5              | 150mm          | 6/m2         | N N                                                           |  |  |
| Libertia grandiflora                             | New Zealand Iris            | 1 x 0.6                | 150mm          | 4/m2         | E                                                             |  |  |
| Lomandra 'Tropic Belle'                          | Mat Rush                    | 1.2 x 1.2              | 150mm          | 4/m2         | N                                                             |  |  |
| Pennisetum alopecuroides                         | Chinese Fountain Grass      | 1 x 0.6                | 150mm          | 4/m2         | N N                                                           |  |  |
| Pennisetum alopecuroides 'Nafray'                | Swamp Foxtail Grass         | 0.7 x 0.8              | 150mm          | 6/m2         | N N                                                           |  |  |
| Poa labillardieri 'Eskdale'                      | Blue Tussock Grass          | 0.6 x 0.5              | 150mm          | 6/m2         | N N                                                           |  |  |
| Pennisetum setaceum 'Rubrum'                     | Purple Fountain Grass       | 1.5 x 1                | 150mm          | 4/m2         | E                                                             |  |  |
| Dianella congesta                                | Paroo Lily                  | 1 x 0.5                | 150mm          | 4/m2         | L                                                             |  |  |
| Lomandra multiflora                              | Many-flowered Mat Rush      | 0.2 x 0.5              | 150mm          | 4/m2         | L                                                             |  |  |
| Imperata cylindrica                              | Blady Grass                 | 0.5 x 0.5              | 150mm          | 6/m2         | L                                                             |  |  |
|                                                  | 14 6                        | <del></del>            |                | -,           | <del>1</del>                                                  |  |  |