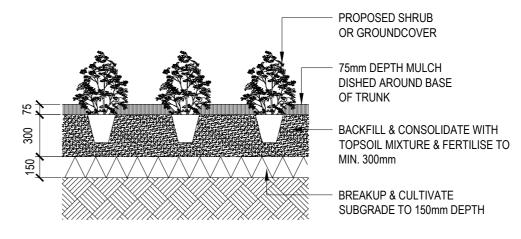

#### **Typical Details**

05 STEEL EDGE PLAN VIEW SCALE 1:20

06 STEEL EDGE SECTION SCALE 1:20

08 SHRUBS AND GROUNDCOVER PLANTING ON GRADE SCALE 1:25

SOVEREIGN HILLS TOWNHOUSES LANDSCAPE DEVELOPMENT APPLICATION