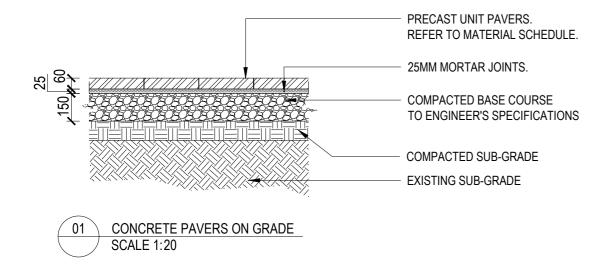

sa



Syzygium australe 'Tiny Trev'



Ceratopetalum gummiferum



Westringia fruticosa 'Grey Box'



Westringia fruticosa 'Blue Gem'



llex aquiforlium



Kunzea capitata



Place Design Group Pty Ltd 3B/830-832 Elizabeth Street Waterloo, NSW 2017, Australia T + 61 2 9290 3300

SOVEREIGN HILLS TOWNHOUSES LANDSCAPE DEVELOPMENT APPLICATION

DATE PROJECT NO. REVISION PAGE NO. 13/10/2023 2522067

### **Planting Palette**









Helichrysum bracteatum 'Scarlet'









Xerochrysum bracteatum



Hardenbergia violacea





























Pennisetum alopecuroides 'Nafray' Poa labillardieri 'Eskdale'

Pennisetum setaceum 'Rubrum'

Dianella congesta



## **Precedent Images / Planting**

















## **Precedent Images / Materiality**



















#### **Typical Details**







03 STEPPING PAVER IN GARDEN BED ON GRADE SCALE 1:20





#### **Typical Details**



05 STEEL EDGE PLAN VIEW SCALE 1:20



06 STEEL EDGE SECTION SCALE 1:20





08 SHRUBS AND GROUNDCOVER PLANTING ON GRADE SCALE 1:25





SOVEREIGN HILLS TOWNHOUSES LANDSCAPE DEVELOPMENT APPLICATION

SCALE 1:20

#### **Typical Details**



NOTE: TREE PLANTING HOLE DIMENSIONS ACCORDING TO CONTAINER SIZE: WIDTH MIN. 2X ROOT BALL DIAMETER (MIN. 820 / 1100 / 1400MM FOR 45/75/100L CONTAINERS) AND DEPTH MIN. 1.5X ROOT BALL HEIGHT (MIN. 615/825/1050MM FOR 45/75/100L CONTAINERS)

10 TREE PLANTING ON GRADE - TYPICAL DETAIL SCALE 1:50





SOVEREIGN HILLS TOWNHOUSES LANDSCAPE DEVELOPMENT APPLICATION

 DATE
 PROJECT NO.
 REVISION
 PAGE NO.

 13/10/2023
 2522067
 04
 22

place design group.