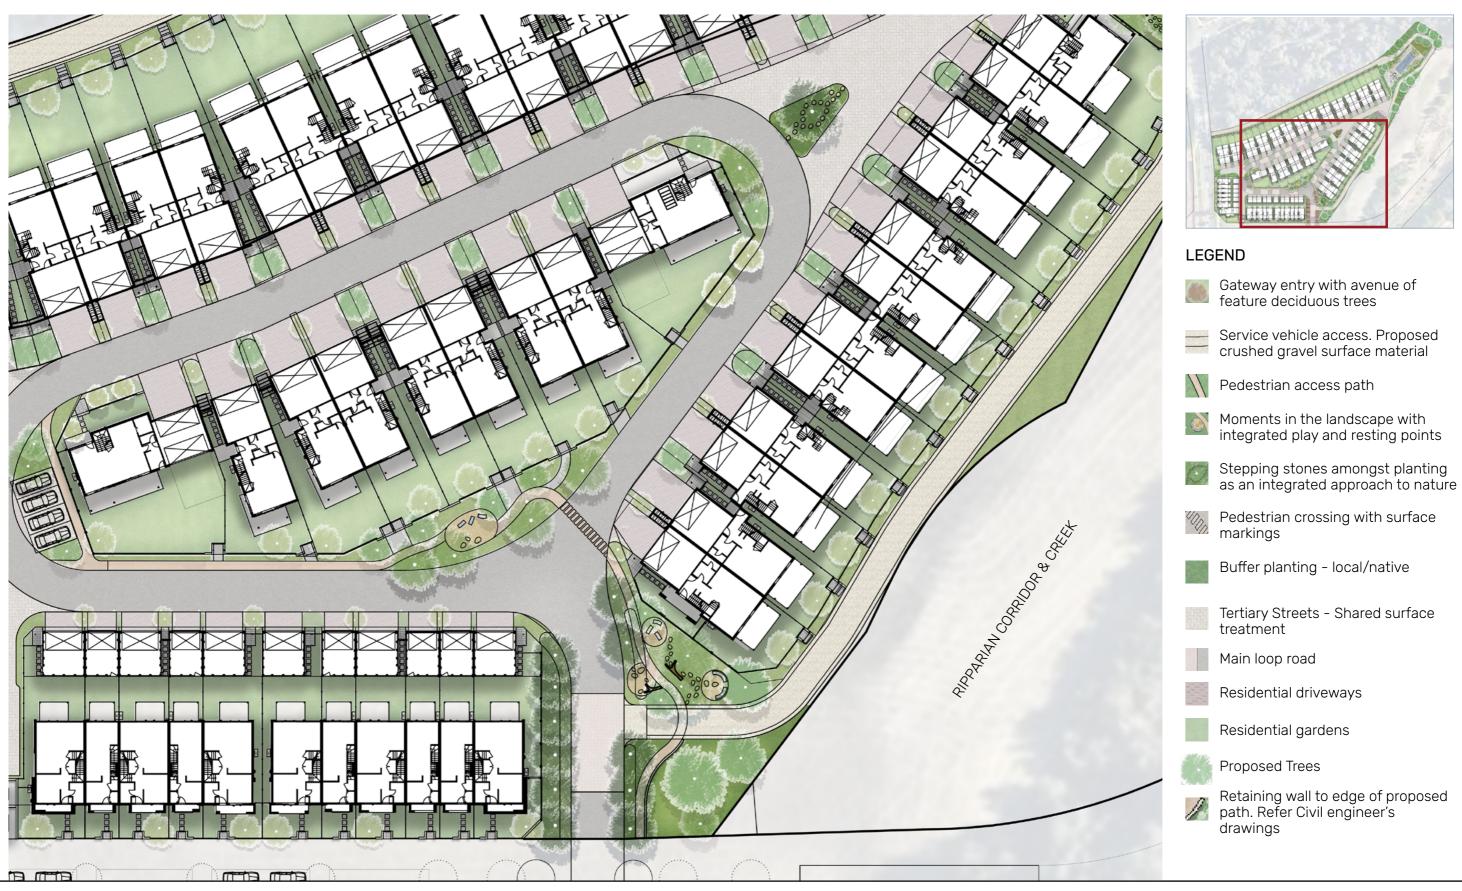

#### Masterplan Detail Plan / Arrival Experience

Place Design Group Pty Ltd 3B/830-832 Elizabeth Street Waterloo, NSW 2017, Australia T + 61 2 9290 3300

| DATE       | PROJECT N | 10. | REVISION | PAGE NO.     |
|------------|-----------|-----|----------|--------------|
| 13/10/2023 | 2522067   |     | 04       | 6            |
| 0          | 10<br>    | 20  | 3        | OM/ 1:500@A3 |

### **Landscape Plan / Circulation**

Site boundary

Main entry

Loop road

IIIIII Tertiary streets

Pedestrian priority access path

Secondary access points

Services lane

Place Design Group Pty Ltd 3B/830-832 Elizabeth Street Waterloo, NSW 2017, Australia T + 61 2 9290 3300

|   | DATE<br>13/10/2023 |        | PRO | JECT N | 10.    | REVISION   | PAGE NO. |
|---|--------------------|--------|-----|--------|--------|------------|----------|
|   | 13/10              | /2023  | 252 | 2067   |        | 04         | 8        |
| ( | )<br>              | 10<br> | 20  | 30<br> | 40<br> | 5M/ 1:1000 | @A3      |