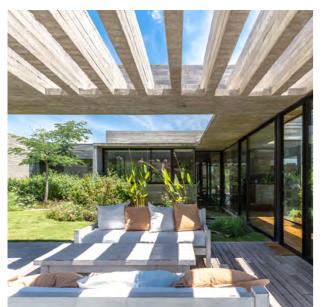

|

### **Landscape Section AA - Gateway Forecourt**







SOVEREIGN HILLS TOWNHOUSES LANDSCAPE DEVELOPMENT APPLICATION

 DATE
 PROJECT NO.
 REVISION
 PAGE NO.

 13/10/2023
 2522067
 04
 9

 0
 1
 2
 3
 4
 5M 1:100@A3

 1
 1
 1
 1
 1

### Residential Design / Type 1 Detail Plan

















#### **LEGEND**

Residential building

Perimeter layered planting with shrubs, grasses and groundcovers

Screen/ hedge planting

Feature planting with colour and foliage contrast

Paved driveway area

Feature trees

Stepping stones amongst groundcover

Stepping stones in gravel

Paving with pergola structure

Air-conditioning unit

Clothes Line

Open turf area

Rear boundary
1.5m Aluminium slat fence

1.8m boundary fence

Bin storage

Access gate



### Residential Design - Type 2 Detail Plan

















#### LEGEND

- Residential building
- Perimeter layered planting with shrubs, grasses and groundcovers
- Screen/ hedge planting
- Streetfront planting with foliage and colour contrast
- Stepping stones in grass
- Feature trees
- Paving and pergola area
- Stepping stones in gravel
- Air-conditioning unit
- Clothes line
- Driveway access
- Open turf area
- Streetfront boundary
  1.2m aluminium slat fence
- Rear boundary
  1.5m aluminium slat fence
  - 1.8m colourbond steel fence
- Reinforced turf area with potential vehicular access



### Residential Design / Type 3 Detail Plan



#### LEGEND

Residential building

Perimeter layered planting with shrubs, grasses and groundcovers

Feature tree - refer to tree planting plan

Hedge planting

Boundary planting

Stepping stones in