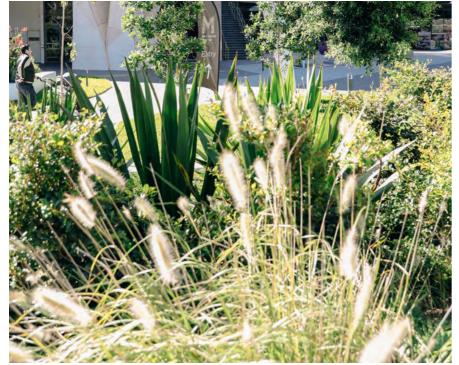

inariifolia 'Carpet Top' Phormium 'Maori Maiden'





Phormium tenax 'Purpureum'



Banksia spinulosa



Syzygium australe 'Tiny Trev'



Ceratopetalum gummiferum



Westringia fruticosa 'Grey Box'



Westringia fruticosa 'Blue Gem'



llex aquiforlium



Kunzea capitata



Place Design Group Pty Ltd 3B/830-832 Elizabeth Street Waterloo, NSW 2017, Australia T + 61 2 9290 3300

SOVEREIGN HILLS TOWNHOUSES LANDSCAPE DEVELOPMENT APPLICATION

DATE PROJECT NO. REVISION PAGE NO. 13/10/2023 2522067

### **Planting Palette**









Helichrysum bracteatum 'Scarlet'









Xerochrysum bracteatum



Hardenbergia violacea





























Pennisetum alopecuroides 'Nafray' Poa labillardieri 'Eskdale'

Pennisetum setaceum 'Rubrum'

Dianella congesta



## **Precedent Images / Planting**

















## **Precedent Images / Materiality**



















#### **Typical Details**







03 STEPPING PAVER IN GARDEN BED ON GRADE SCALE 1:20





#### **Typical Details**



05 STEEL EDGE PLAN VIEW SCALE 1:20



06 STEEL EDGE SECTION SCALE 1:20





08 SHRUBS AND GROUNDCOVER PLANTING ON GRADE SCALE 1:25





SOVEREIGN HILLS TOWNHOUSES LANDSCAPE DEVELOPMENT APPLICATION

SCALE 1:20

#### **Typical Details**



NOTE: TREE PLANTING HOLE DIMENSIONS ACCORDING TO CONTAINER SIZE: WIDTH MIN. 2X ROOT BALL DIAMETER (MIN. 820 / 1100 / 1400MM FOR 45/75/100L CONTAINERS) AND DEPTH MIN. 1.5X ROOT BALL HEIGHT (MIN. 615/825/1050MM FOR 45/75/100L CONTAINERS)

10 TREE PLANTING ON GRADE - TYPICAL DETAIL SCALE 1:50





SOVEREIGN HILLS TOWNHOUSES LANDSCAPE DEVELOPMENT APPLICATION

 DATE
 PROJECT