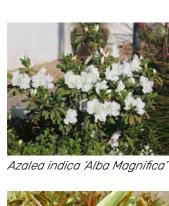

### **Planting Schedule**

| L=                                               |                             |                        |                |              |                                                               |  |  |
|--------------------------------------------------|-----------------------------|------------------------|----------------|--------------|---------------------------------------------------------------|--|--|
| Botanical Name                                   | Common name                 | Mature Height (m)      | Pot size       | Spacing (m²) | L= Local planting<br>N= Native planting<br>E= Exotic planting |  |  |
| TREES                                            |                             |                        |                |              |                                                               |  |  |
| Backhousia myrtifolia                            | Grey myrtle                 | 7m                     | 100L           | As Shown     | L                                                             |  |  |
| Cupaniopsis anarcardiodes                        | Tuckaroo                    | 15m                    | 100L           | As Shown     | L                                                             |  |  |
| Eucalyptus saligna                               | Sydney Blue Gum             | 40m                    | 100L           | As Shown     | L                                                             |  |  |
| Fraxinus pennsylvanica 'Cimmaron'                | Cimmaron Ash                | 13m                    | 100L           | As Shown     | E                                                             |  |  |
| Glochidion ferdinandii                           | Cheese Tree                 | 6m                     | 100L           | As Shown     | L                                                             |  |  |
| Elaeocarpus reticulatus                          | Blueberry Ash               | 10m                    | 100L           | As Shown     | L                                                             |  |  |
| Lophostemon confertus                            | Brush Box                   | 15m                    | 100L           | As Shown     | L                                                             |  |  |
| Liquidambar styraciflua                          | Sweet Gum                   | 30m                    | 100L           | As Shown     | E                                                             |  |  |
| Archontopheonix cunninghamiana                   | Bangalow Palm               | 20m                    | 100L           | As Shown     | L                                                             |  |  |
| Melaleuca viminalis                              | Weeping Bottlebrush         | 10m                    | 100L           | As Shown     | L                                                             |  |  |
| Tristaniopsis laurina 'Luscious'                 | Water Gum                   | 12m                    | 100L           | As Shown     | L                                                             |  |  |
| Waterhousea floribunda 'Green Avenue'            | Weeping Lilly Pilly         | 15m                    | 100L           | As Shown     | N                                                             |  |  |
| Toona ciliata                                    | Red Cedar                   | 25m                    | 100L           | As Shown     | L                                                             |  |  |
| SHRUBS                                           |                             |                        |                |              |                                                               |  |  |
| Azalea indica 'Alba Magnifica'                   | Azalea                      | 2 x 2                  | 300mm          | 4/m2         | l E                                                           |  |  |
| Callistemon citrinus 'Better John'               | Bottlebrush                 | 1.2 x 0.9              | 300mm          | 3/m2         | N                                                             |  |  |
| Lavandula angustifolia 'Munstead'                | Munstead Lavender           | 0.6 x 0.7              | 300mm          | 3/m2         | E                                                             |  |  |
| Melaleuca linariifolia 'Carpet Top'              | Honey Myrtle                | 1.5 x 2                | 300mm          | 4/m2         | L                                                             |  |  |
| Phormium 'Maori Maiden'                          | New Zealand Flax            | 1 x 1                  | 300mm          | 3/m2         | E                                                             |  |  |
| Phormium tenax 'Purpureum'                       | New Zealand Flax            | 2 x 2                  | 300mm          | 4/m2         | E                                                             |  |  |
| Banksia spinulosa                                | Hairpin Banksia             | 2 x 2                  | 300mm          | 3/m2         | L                                                             |  |  |
| alpinia caerulea                                 | Native Ginger               | 2 x 1                  | 300mm          | 4/m2         | L                                                             |  |  |
| Syzygium australe 'Tiny Trev'                    | Lilly Pilly                 | 1.2 x 0.7              | 300mm          | 3/m2         | L                                                             |  |  |
| Ceratopetalum gummiferum                         | Christmus Bush              | 5 x 3                  | 300mm          | 3/m2         | L                                                             |  |  |
| Westringia fruticosa 'Grey Box'                  | Compact Coastal Rosemary    | 0.5 x 0.5              | 300mm          | 3/m2         | N                                                             |  |  |
| Westringia fruticosa 'Blue Gem'                  | Coastal Rosemary            | 1.5 x 1.3              | 300mm          | 4/m2         | N                                                             |  |  |
| llex aquifolium                                  | Common Holly                | 3 x 1                  | 300mm          | 4/m2         | E                                                             |  |  |
| Cordyline stricta                                | Narrow-leaved Palm Lily     | 3 x 1                  | 300mm          | 4/m2         | L                                                             |  |  |
| Kunzea capitata                                  | Purple Kunzea               | 1.5 x 2                | 300mm          | 4/m2         | L                                                             |  |  |
| GROUNDCOVERS                                     |                             |                        |                |              |                                                               |  |  |
| Crinum pedunculatum                              | Swamp Lily                  | 2 x 2                  | 150mm          | 6/m2         | L                                                             |  |  |
| Carpobrotus glaucescens                          | Pigface                     | 0.3 x 2                | 150mm          | 6/m2         | N                                                             |  |  |
| Actinotus helianthii (headlands)                 | Clumped Flannel Flower      | 1 x 3                  | 150mm          | 6/m2         | L                                                             |  |  |
| Helichrysum bracteatum 'Scarlet'                 | Paper Daisy                 | 1 x 0.5                | 150mm          | 6/m2         | N                                                             |  |  |
| Hardenbergia violacea                            | Purple Coral Pea            | 0.5 x 2                | 150mm          | 6/m2         | L                                                             |  |  |
| Pandorea pandorana 'Snowbells'                   | Wonga Wonga Vine            | 0.1 x 2                | 150mm          | 6/m2         | L                                                             |  |  |
| Scaevola aemula 'Aussie Crawl'                   | Fan Flower                  | 0.5 x 1                | 150mm          | 6/m2         | N                                                             |  |  |
| Xerochrysum bracteatum (headlands)               | Prostrate Straw Flower      | 0.5 x 1                | 150mm          | 6/m2         | L                                                             |  |  |
|                                                  |                             |                        |                |              |                                                               |  |  |
| GRASSES                                          | le u.c. i                   |                        | 450            | 1 4/ 2       |                                                               |  |  |
| Carex appressa                                   | Tall Sedge                  | 1 x 1                  | 150mm          | 4/m2         | L .                                                           |  |  |
| Lomandra Longifolia                              | Spiny-headed Mat Rush       | 0.5 x 0.5              | 150mm          | 4/m2         | L .                                                           |  |  |
| Ficinia nodosa Juncus usitatus                   | The Knotted club-rush       | 1.5 x 2                | 150mm          | 4/m2         | L                                                             |  |  |
| Lomandra filiformis                              | Common Rush Wattle Mat Rush | 1.2 x 1.5<br>0.2 x 0.5 | 150mm<br>150mm | 4/m2<br>6/m2 | N<br>N                                                        |  |  |
| Lomandra filiformis Lomandra fluviatilis 'Shara' | Mat Rush                    | 0.5 x 0.5              | 150mm          | 6/m2         | N N                                                           |  |  |
| Libertia grandiflora                             | New Zealand Iris            | 1 x 0.6                | 150mm          | 4/m2         | E                                                             |  |  |
| Lomandra 'Tropic Belle'                          | Mat Rush                    | 1.2 x 1.2              | 150mm          | 4/m2         | N                                                             |  |  |
| Pennisetum alopecuroides                         | Chinese Fountain Grass      | 1 x 0.6                | 150mm          | 4/m2         | N N                                                           |  |  |
| Pennisetum alopecuroides 'Nafray'                | Swamp Foxtail Grass         | 0.7 x 0.8              | 150mm          | 6/m2         | N N                                                           |  |  |
| Poa labillardieri 'Eskdale'                      | Blue Tussock Grass          | 0.6 x 0.5              | 150mm          | 6/m2         | N N                                                           |  |  |
| Pennisetum setaceum 'Rubrum'                     | Purple Fountain Grass       | 1.5 x 1                | 150mm          | 4/m2         | E                                                             |  |  |
| Dianella congesta                                | Paroo Lily                  | 1 x 0.5                | 150mm          | 4/m2         | L                                                             |  |  |
| Lomandra multiflora                              | Many-flowered Mat Rush      | 0.2 x 0.5              | 150mm          | 4/m2         | L                                                             |  |  |
| Imperata cylindrica                              | Blady Grass                 | 0.5 x 0.5              | 150mm          | 6/m2         | L                                                             |  |  |
|                                                  | 14 6                        | <del></del>            |                | -,           | <del>1</del>                                                  |  |  |