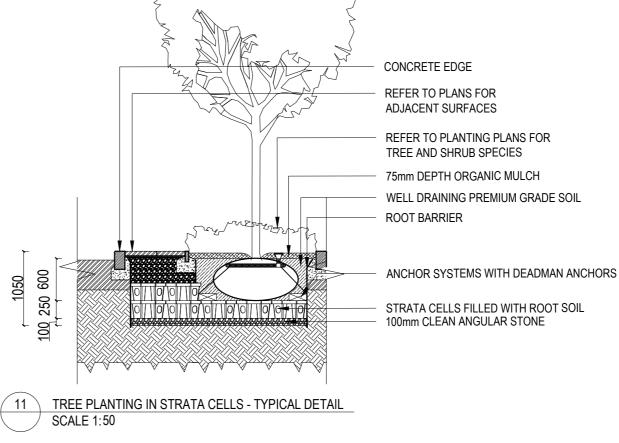

tum setaceum 'Rubrum'

Dianella congesta



## **Precedent Images / Planting**

















## **Precedent Images / Materiality**



















#### **Typical Details**







03 STEPPING PAVER IN GARDEN BED ON GRADE SCALE 1:20





#### **Typical Details**



05 STEEL EDGE PLAN VIEW SCALE 1:20



06 STEEL EDGE SECTION SCALE 1:20





08 SHRUBS AND GROUNDCOVER PLANTING ON GRADE SCALE 1:25





SOVEREIGN HILLS TOWNHOUSES LANDSCAPE DEVELOPMENT APPLICATION

SCALE 1:20

#### **Typical Details**



NOTE: TREE PLANTING HOLE DIMENSIONS ACCORDING TO CONTAINER SIZE: WIDTH MIN. 2X ROOT BALL DIAMETER (MIN. 820 / 1100 / 1400MM FOR 45/75/100L CONTAINERS) AND DEPTH MIN. 1.5X ROOT BALL HEIGHT (MIN. 615/825/1050MM FOR 45/75/100L CONTAINERS)

10 TREE PLANTING ON GRADE - TYPICAL DETAIL SCALE 1:50





SOVEREIGN HILLS TOWNHOUSES LANDSCAPE DEVELOPMENT APPLICATION

 DATE
 PROJECT NO.
 REVISION
 PAGE NO.

 13/10/2023
 2522067
 04
 22

place design group.