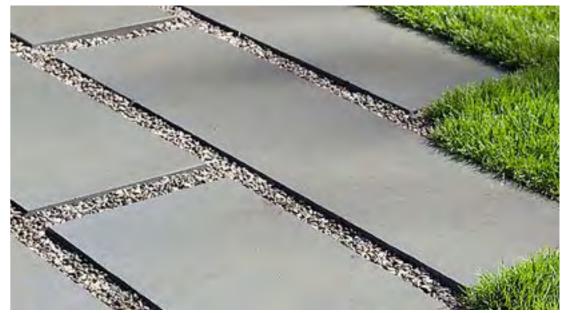

urpureum'



Banksia spinulosa



Syzygium australe 'Tiny Trev'



Ceratopetalum gummiferum



Westringia fruticosa 'Grey Box'



Westringia fruticosa 'Blue Gem'



llex aquiforlium



Kunzea capitata



Place Design Group Pty Ltd 3B/830-832 Elizabeth Street Waterloo, NSW 2017, Australia T + 61 2 9290 3300

SOVEREIGN HILLS TOWNHOUSES LANDSCAPE DEVELOPMENT APPLICATION

DATE PROJECT NO. REVISION PAGE NO. 13/10/2023 2522067

### **Planting Palette**









Helichrysum bracteatum 'Scarlet'









Xerochrysum bracteatum



Hardenbergia violacea





























Pennisetum alopecuroides 'Nafray' Poa labillardieri 'Eskdale'

Pennisetum setaceum 'Rubrum'

Dianella congesta



## **Precedent Images / Planting**

















## **Precedent Images / Materiality**



















#### **Typical Details**







03 STEPPING PAVER IN GARDEN BED ON GRADE SCALE 1:20





#### **Typical Details**



05 STEEL EDGE PLAN VIEW SCALE 1:20



06 STEEL EDGE SECTION SCALE 1:20





08 SHRUBS AND GROUNDCOVER PLANTING ON GRADE SCALE 1:25





SOVEREIGN HILLS TOWNHOUSES LANDSCAPE DEVELOPMENT APPLICATION

SCALE 1:20

#### **Typical Details**



NOTE: TREE PLANTING HOLE DIMENSIONS ACCORDING TO CONTAINER SIZE: WIDTH MIN. 2X ROOT BALL DIAMETER (MIN. 820 / 1100 / 1400MM FOR 45/75/100L CONTAINERS) AND DEPTH MIN. 1.5X ROOT BALL HEIGHT (MIN. 615/825/1050MM FOR 45/75/100L CONTAINERS)

10 TREE PLANTING ON GRADE - TYPICAL DETAIL SCALE 1:50





SOVEREIGN HILLS TOWNHOUSES LANDSCAPE DEVELOPMENT APPLICATION

 DATE
 PROJECT NO.
 REVISION
 PAGE NO.

 13/10/2023
 2522067
 04
 22

place design gr