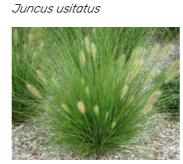

### **Planting Schedule**

| L=                                               |                             |                        |                |              |                                                               |  |  |
|--------------------------------------------------|-----------------------------|------------------------|----------------|--------------|---------------------------------------------------------------|--|--|
| Botanical Name                                   | Common name                 | Mature Height (m)      | Pot size       | Spacing (m²) | L= Local planting<br>N= Native planting<br>E= Exotic planting |  |  |
| TREES                                            |                             |                        |                |              |                                                               |  |  |
| Backhousia myrtifolia                            | Grey myrtle                 | 7m                     | 100L           | As Shown     | L                                                             |  |  |
| Cupaniopsis anarcardiodes                        | Tuckaroo                    | 15m                    | 100L           | As Shown     | L                                                             |  |  |
| Eucalyptus saligna                               | Sydney Blue Gum             | 40m                    | 100L           | As Shown     | L                                                             |  |  |
| Fraxinus pennsylvanica 'Cimmaron'                | Cimmaron Ash                | 13m                    | 100L           | As Shown     | E                                                             |  |  |
| Glochidion ferdinandii                           | Cheese Tree                 | 6m                     | 100L           | As Shown     | L                                                             |  |  |
| Elaeocarpus reticulatus                          | Blueberry Ash               | 10m                    | 100L           | As Shown     | L                                                             |  |  |
| Lophostemon confertus                            | Brush Box                   | 15m                    | 100L           | As Shown     | L                                                             |  |  |
| Liquidambar styraciflua                          | Sweet Gum                   | 30m                    | 100L           | As Shown     | E                                                             |  |  |
| Archontopheonix cunninghamiana                   | Bangalow Palm               | 20m                    | 100L           | As Shown     | L                                                             |  |  |
| Melaleuca viminalis                              | Weeping Bottlebrush         | 10m                    | 100L           | As Shown     | L                                                             |  |  |
| Tristaniopsis laurina 'Luscious'                 | Water Gum                   | 12m                    | 100L           | As Shown     | L                                                             |  |  |
| Waterhousea floribunda 'Green Avenue'            | Weeping Lilly Pilly         | 15m                    | 100L           | As Shown     | N                                                             |  |  |
| Toona ciliata                                    | Red Cedar                   | 25m                    | 100L           | As Shown     | L                                                             |  |  |
| SHRUBS                                           |                             |                        |                |              |                                                               |  |  |
| Azalea indica 'Alba Magnifica'                   | Azalea                      | 2 x 2                  | 300mm          | 4/m2         | l E                                                           |  |  |
| Callistemon citrinus 'Better John'               | Bottlebrush                 | 1.2 x 0.9              | 300mm          | 3/m2         | N                                                             |  |  |
| Lavandula angustifolia 'Munstead'                | Munstead Lavender           | 0.6 x 0.7              | 300mm          | 3/m2         | E                                                             |  |  |
| Melaleuca linariifolia 'Carpet Top'              | Honey Myrtle                | 1.5 x 2                | 300mm          | 4/m2         | L                                                             |  |  |
| Phormium 'Maori Maiden'                          | New Zealand Flax            | 1 x 1                  | 300mm          | 3/m2         | E                                                             |  |  |
| Phormium tenax 'Purpureum'                       | New Zealand Flax            | 2 x 2                  | 300mm          | 4/m2         | E                                                             |  |  |
| Banksia spinulosa                                | Hairpin Banksia             | 2 x 2                  | 300mm          | 3/m2         | L                                                             |  |  |
| alpinia caerulea                                 | Native Ginger               | 2 x 1                  | 300mm          | 4/m2         | L                                                             |  |  |
| Syzygium australe 'Tiny Trev'                    | Lilly Pilly                 | 1.2 x 0.7              | 300mm          | 3/m2         | L                                                             |  |  |
| Ceratopetalum gummiferum                         | Christmus Bush              | 5 x 3                  | 300mm          | 3/m2         | L                                                             |  |  |
| Westringia fruticosa 'Grey Box'                  | Compact Coastal Rosemary    | 0.5 x 0.5              | 300mm          | 3/m2         | N                                                             |  |  |
| Westringia fruticosa 'Blue Gem'                  | Coastal Rosemary            | 1.5 x 1.3              | 300mm          | 4/m2         | N                                                             |  |  |
| llex aquifolium                                  | Common Holly                | 3 x 1                  | 300mm          | 4/m2         | E                                                             |  |  |
| Cordyline stricta                                | Narrow-leaved Palm Lily     | 3 x 1                  | 300mm          | 4/m2         | L                                                             |  |  |
| Kunzea capitata                                  | Purple Kunzea               | 1.5 x 2                | 300mm          | 4/m2         | L                                                             |  |  |
| GROUNDCOVERS                                     |                             |                        |                |              |                                                               |  |  |
| Crinum pedunculatum                              | Swamp Lily                  | 2 x 2                  | 150mm          | 6/m2         | L                                                             |  |  |
| Carpobrotus glaucescens                          | Pigface                     | 0.3 x 2                | 150mm          | 6/m2         | N                                                             |  |  |
| Actinotus helianthii (headlands)                 | Clumped Flannel Flower      | 1 x 3                  | 150mm          | 6/m2         | L                                                             |  |  |
| Helichrysum bracteatum 'Scarlet'                 | Paper Daisy                 | 1 x 0.5                | 150mm          | 6/m2         | N                                                             |  |  |
| Hardenbergia violacea                            | Purple Coral Pea            | 0.5 x 2                | 150mm          | 6/m2         | L                                                             |  |  |
| Pandorea pandorana 'Snowbells'                   | Wonga Wonga Vine            | 0.1 x 2                | 150mm          | 6/m2         | L                                                             |  |  |
| Scaevola aemula 'Aussie Crawl'                   | Fan Flower                  | 0.5 x 1                | 150mm          | 6/m2         | N                                                             |  |  |
| Xerochrysum bracteatum (headlands)               | Prostrate Straw Flower      | 0.5 x 1                | 150mm          | 6/m2         | L                                                             |  |  |
|                                                  |                             |                        |                |              |                                                               |  |  |
| GRASSES                                          | le u.c. i                   |                        | 450            | 1 4/ 2       |                                                               |  |  |
| Carex appressa                                   | Tall Sedge                  | 1 x 1                  | 150mm          | 4/m2         | L .                                                           |  |  |
| Lomandra Longifolia                              | Spiny-headed Mat Rush       | 0.5 x 0.5              | 150mm          | 4/m2         | L .                                                           |  |  |
| Ficinia nodosa Juncus usitatus                   | The Knotted club-rush       | 1.5 x 2                | 150mm          | 4/m2         | L                                                             |  |  |
| Lomandra filiformis                              | Common Rush Wattle Mat Rush | 1.2 x 1.5<br>0.2 x 0.5 | 150mm<br>150mm | 4/m2<br>6/m2 | N<br>N                                                        |  |  |
| Lomandra filiformis Lomandra fluviatilis 'Shara' | Mat Rush                    | 0.5 x 0.5              | 150mm          | 6/m2         | N N                                                           |  |  |
| Libertia grandiflora                             | New Zealand Iris            | 1 x 0.6                | 150mm          | 4/m2         | E                                                             |  |  |
| Lomandra 'Tropic Belle'                          | Mat Rush                    | 1.2 x 1.2              | 150mm          | 4/m2         | N                                                             |  |  |
| Pennisetum alopecuroides                         | Chinese Fountain Grass      | 1 x 0.6                | 150mm          | 4/m2         | N N                                                           |  |  |
| Pennisetum alopecuroides 'Nafray'                | Swamp Foxtail Grass         | 0.7 x 0.8              | 150mm          | 6/m2         | N N                                                           |  |  |
| Poa labillardieri 'Eskdale'                      | Blue Tussock Grass          | 0.6 x 0.5              | 150mm          | 6/m2         | N N                                                           |  |  |
| Pennisetum setaceum 'Rubrum'                     | Purple Fountain Grass       | 1.5 x 1                | 150mm          | 4/m2         | E                                                             |  |  |
| Dianella congesta                                | Paroo Lily                  | 1 x 0.5                | 150mm          | 4/m2         | L                                                             |  |  |
| Lomandra multiflora                              | Many-flowered Mat Rush      | 0.2 x 0.5              | 150mm          | 4/m2         | L                                                             |  |  |
| Imperata cylindrica                              | Blady Grass                 | 0.5 x 0.5              | 150mm          | 6/m2         | L                                                             |  |  |
|                                                  | 14 6                        | <del></del>            |                | -,           | <del>1</del>                                                  |  |  |