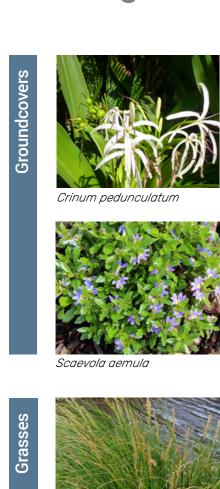

### **Planting Schedule**

| L=                                               |                             |                        |                |              |                                                               |  |  |
|--------------------------------------------------|-----------------------------|------------------------|----------------|--------------|---------------------------------------------------------------|--|--|
| Botanical Name                                   | Common name                 | Mature Height (m)      | Pot size       | Spacing (m²) | L= Local planting<br>N= Native planting<br>E= Exotic planting |  |  |
| TREES                                            |                             |                        |                |              |                                                               |  |  |
| Backhousia myrtifolia                            | Grey myrtle                 | 7m                     | 100L           | As Shown     | L                                                             |  |  |
| Cupaniopsis anarcardiodes                        | Tuckaroo                    | 15m                    | 100L           | As Shown     | L                                                             |  |  |
| Eucalyptus saligna                               | Sydney Blue Gum             | 40m                    | 100L           | As Shown     | L                                                             |  |  |
| Fraxinus pennsylvanica 'Cimmaron'                | Cimmaron Ash                | 13m                    | 100L           | As Shown     | E                                                             |  |  |
| Glochidion ferdinandii                           | Cheese Tree                 | 6m                     | 100L           | As Shown     | L                                                             |  |  |
| Elaeocarpus reticulatus                          | Blueberry Ash               | 10m                    | 100L           | As Shown     | L                                                             |  |  |
| Lophostemon confertus                            | Brush Box                   | 15m                    | 100L           | As Shown     | L                                                             |  |  |
| Liquidambar styraciflua                          | Sweet Gum                   | 30m                    | 100L           | As Shown     | E                                                             |  |  |
| Archontopheonix cunninghamiana                   | Bangalow Palm               | 20m                    | 100L           | As Shown     | L                                                             |  |  |
| Melaleuca viminalis                              | Weeping Bottlebrush         | 10m                    | 100L           | As Shown     | L                                                             |  |  |
| Tristaniopsis laurina 'Luscious'                 | Water Gum                   | 12m                    | 100L           | As Shown     | L                                                             |  |  |
| Waterhousea floribunda 'Green Avenue'            | Weeping Lilly Pilly         | 15m                    | 100L           | As Shown     | N                                                             |  |  |
| Toona ciliata                                    | Red Cedar                   | 25m                    | 100L           | As Shown     | L                                                             |  |  |
| SHRUBS                                           |                             |                        |                |              |                                                               |  |  |
| Azalea indica 'Alba Magnifica'                   | Azalea                      | 2 x 2                  | 300mm          | 4/m2         | l E                                                           |  |  |
| Callistemon citrinus 'Better John'               | Bottlebrush                 | 1.2 x 0.9              | 300mm          | 3/m2         | N                                                             |  |  |
| Lavandula angustifolia 'Munstead'                | Munstead Lavender           | 0.6 x 0.7              | 300mm          | 3/m2         | E                                                             |  |  |
| Melaleuca linariifolia 'Carpet Top'              | Honey Myrtle                | 1.5 x 2                | 300mm          | 4/m2         | L                                                             |  |  |
| Phormium 'Maori Maiden'                          | New Zealand Flax            | 1 x 1                  | 300mm          | 3/m2         | E                                                             |  |  |
| Phormium tenax 'Purpureum'                       | New Zealand Flax            | 2 x 2                  | 300mm          | 4/m2         | E                                                             |  |  |
| Banksia spinulosa                                | Hairpin Banksia             | 2 x 2                  | 300mm          | 3/m2         | L                                                             |  |  |
| alpinia caerulea                                 | Native Ginger               | 2 x 1                  | 300mm          | 4/m2         | L                                                             |  |  |
| Syzygium australe 'Tiny Trev'                    | Lilly Pilly                 | 1.2 x 0.7              | 300mm          | 3/m2         | L                                                             |  |  |
| Ceratopetalum gummiferum                         | Christmus Bush              | 5 x 3                  | 300mm          | 3/m2         | L                                                             |  |  |
| Westringia fruticosa 'Grey Box'                  | Compact Coastal Rosemary    | 0.5 x 0.5              | 300mm          | 3/m2         | N                                                             |  |  |
| Westringia fruticosa 'Blue Gem'                  | Coastal Rosemary            | 1.5 x 1.3              | 300mm          | 4/m2         | N                                                             |  |  |
| llex aquifolium                                  | Common Holly                | 3 x 1                  | 300mm          | 4/m2         | E                                                             |  |  |
| Cordyline stricta                                | Narrow-leaved Palm Lily     | 3 x 1                  | 300mm          | 4/m2         | L                                                             |  |  |
| Kunzea capitata                                  | Purple Kunzea               | 1.5 x 2                | 300mm          | 4/m2         | L                                                             |  |  |
| GROUNDCOVERS                                     |                             |                        |                |              |                                                               |  |  |
| Crinum pedunculatum                              | Swamp Lily                  | 2 x 2                  | 150mm          | 6/m2         | L                                                             |  |  |
| Carpobrotus glaucescens                          | Pigface                     | 0.3 x 2                | 150mm          | 6/m2         | N                                                             |  |  |
| Actinotus helianthii (headlands)                 | Clumped Flannel Flower      | 1 x 3                  | 150mm          | 6/m2         | L                                                             |  |  |
| Helichrysum bracteatum 'Scarlet'                 | Paper Daisy                 | 1 x 0.5                | 150mm          | 6/m2         | N                                                             |  |  |
| Hardenbergia violacea                            | Purple Coral Pea            | 0.5 x 2                | 150mm          | 6/m2         | L                                                             |  |  |
| Pandorea pandorana 'Snowbells'                   | Wonga Wonga Vine            | 0.1 x 2                | 150mm          | 6/m2         | L                                                             |  |  |
| Scaevola aemula 'Aussie Crawl'                   | Fan Flower                  | 0.5 x 1                | 150mm          | 6/m2         | N                                                             |  |  |
| Xerochrysum bracteatum (headlands)               | Prostrate Straw Flower      | 0.5 x 1                | 150mm          | 6/m2         | L                                                             |  |  |
|                                                  |                             |                        |                |              |                                                               |  |  |
| GRASSES                                          | le u.c. i                   |                        | 450            | 1 4/ 2       |                                                               |  |  |
| Carex appressa                                   | Tall Sedge                  | 1 x 1                  | 150mm          | 4/m2         | L .                                                           |  |  |
| Lomandra Longifolia                              | Spiny-headed Mat Rush       | 0.5 x 0.5              | 150mm          | 4/m2         | L .                                                           |  |  |
| Ficinia nodosa Juncus usitatus                   | The Knotted club-rush       | 1.5 x 2                | 150mm          | 4/m2         | L                                                             |  |  |
| Lomandra filiformis                              | Common Rush Wattle Mat Rush | 1.2 x 1.5<br>0.2 x 0.5 | 150mm<br>150mm | 4/m2<br>6/m2 | N<br>N                                                        |  |  |
| Lomandra filiformis Lomandra fluviatilis 'Shara' | Mat Rush                    | 0.5 x 0.5              | 150mm          | 6/m2         | N N                                                           |  |  |
| Libertia grandiflora                             | New Zealand Iris            | 1 x 0.6                | 150mm          | 4/m2         | E                                                             |  |  |
| Lomandra 'Tropic Belle'                          | Mat Rush                    | 1.2 x 1.2              | 150mm          | 4/m2         | N                                                             |  |  |
| Pennisetum alopecuroides                         | Chinese Fountain Grass      | 1 x 0.6                | 150mm          | 4/m2         | N N                                                           |  |  |
| Pennisetum alopecuroides 'Nafray'                | Swamp Foxtail Grass         | 0.7 x 0.8              | 150mm          | 6/m2         | N N                                                           |  |  |
| Poa labillardieri 'Eskdale'                      | Blue Tussock Grass          | 0.6 x 0.5              | 150mm          | 6/m2         | N N                                                           |  |  |
| Pennisetum setaceum 'Rubrum'                     | Purple Fountain Grass       | 1.5 x 1                | 150mm          | 4/m2         | E                                                             |  |  |
| Dianella congesta                                | Paroo Lily                  | 1 x 0.5                | 150mm          | 4/m2         | L                                                             |  |  |
| Lomandra multiflora                              | Many-flowered Mat Rush      | 0.2 x 0.5              | 150mm          | 4/m2         | L                                                             |  |  |
| Imperata cylindrica                              | Blady Grass                 | 0.5 x 0.5              | 150mm          | 6/m2         | L                                                             |  |  |
|                                                  | 14 6                        | <del></del>            |                | -,           | <del>1</del>                                                  |  |  |