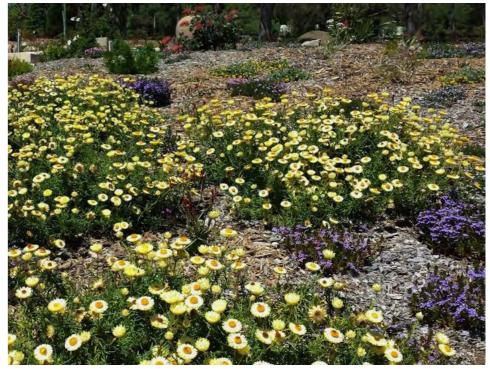

folia 'Carpet Top' Phormium 'Maori Maiden'





Phormium tenax 'Purpureum'



Banksia spinulosa



Syzygium australe 'Tiny Trev'



Ceratopetalum gummiferum



Westringia fruticosa 'Grey Box'



Westringia fruticosa 'Blue Gem'



llex aquiforlium



Kunzea capitata



Place Design Group Pty Ltd 3B/830-832 Elizabeth Street Waterloo, NSW 2017, Australia T + 61 2 9290 3300

SOVEREIGN HILLS TOWNHOUSES LANDSCAPE DEVELOPMENT APPLICATION

DATE PROJECT NO. REVISION PAGE NO. 13/10/2023 2522067

### **Planting Palette**









Helichrysum bracteatum 'Scarlet'









Xerochrysum bracteatum



Hardenbergia violacea





























Pennisetum alopecuroides 'Nafray' Poa labillardieri 'Eskdale'

Pennisetum setaceum 'Rubrum'

Dianella congesta



## **Precedent Images / Planting**

















## **Precedent Images / Materiality**



















#### **Typical Details**







03 STEPPING PAVER IN GARDEN BED ON GRADE SCALE 1:20





#### **Typical Details**



05 STEEL EDGE PLAN VIEW SCALE 1:20



06 STEEL EDGE SECTION SCALE 1:20





08 SHRUBS AND GROUNDCOVER PLANTING ON GRADE SCALE 1:25





SOVEREIGN HILLS TOWNHOUSES LANDSCAPE DEVELOPMENT APPLICATION

SCALE 1:20

#### **Typical Details**



NOTE: TREE PLANTING HOLE DIMENSIONS ACCORDING TO CONTAINER SIZE: WIDTH MIN. 2X ROOT BALL DIAMETER (MIN. 820 / 1100 / 1400MM FOR 45/75/100L CONTAINERS) AND DEPTH MIN. 1.5X ROOT BALL HEIGHT (MIN. 615/825/1050MM FOR 45/75/100L CONTAINERS)

10 TREE PLANTING ON GRADE - TYPICAL DETAIL SCALE 1:50





SOVEREIGN HILLS TOWNHOUSES LANDSCAPE DEVELOPMENT APPLICATION

 DATE
 PROJECT NO.