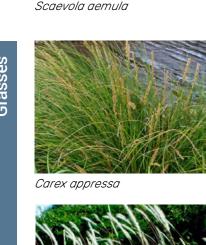

### **Planting Schedule**

| L=                                               |                             |                        |                |              |                                                               |  |  |
|--------------------------------------------------|-----------------------------|------------------------|----------------|--------------|---------------------------------------------------------------|--|--|
| Botanical Name                                   | Common name                 | Mature Height (m)      | Pot size       | Spacing (m²) | L= Local planting<br>N= Native planting<br>E= Exotic planting |  |  |
| TREES                                            |                             |                        |                |              |                                                               |  |  |
| Backhousia myrtifolia                            | Grey myrtle                 | 7m                     | 100L           | As Shown     | L                                                             |  |  |
| Cupaniopsis anarcardiodes                        | Tuckaroo                    | 15m                    | 100L           | As Shown     | L                                                             |  |  |
| Eucalyptus saligna                               | Sydney Blue Gum             | 40m                    | 100L           | As Shown     | L                                                             |  |  |
| Fraxinus pennsylvanica 'Cimmaron'                | Cimmaron Ash                | 13m                    | 100L           | As Shown     | E                                                             |  |  |
| Glochidion ferdinandii                           | Cheese Tree                 | 6m                     | 100L           | As Shown     | L                                                             |  |  |
| Elaeocarpus reticulatus                          | Blueberry Ash               | 10m                    | 100L           | As Shown     | L                                                             |  |  |
| Lophostemon confertus                            | Brush Box                   | 15m                    | 100L           | As Shown     | L                                                             |  |  |
| Liquidambar styraciflua                          | Sweet Gum                   | 30m                    | 100L           | As Shown     | E                                                             |  |  |
| Archontopheonix cunninghamiana                   | Bangalow Palm               | 20m                    | 100L           | As Shown     | L                                                             |  |  |
| Melaleuca viminalis                              | Weeping Bottlebrush         | 10m                    | 100L           | As Shown     | L                                                             |  |  |
| Tristaniopsis laurina 'Luscious'                 | Water Gum                   | 12m                    | 100L           | As Shown     | L                                                             |  |  |
| Waterhousea floribunda 'Green Avenue'            | Weeping Lilly Pilly         | 15m                    | 100L           | As Shown     | N                                                             |  |  |
| Toona ciliata                                    | Red Cedar                   | 25m                    | 100L           | As Shown     | L                                                             |  |  |
| SHRUBS                                           |                             |                        |                |              |                                                               |  |  |
| Azalea indica 'Alba Magnifica'                   | Azalea                      | 2 x 2                  | 300mm          | 4/m2         | l E                                                           |  |  |
| Callistemon citrinus 'Better John'               | Bottlebrush                 | 1.2 x 0.9              | 300mm          | 3/m2         | N                                                             |  |  |
| Lavandula angustifolia 'Munstead'                | Munstead Lavender           | 0.6 x 0.7              | 300mm          | 3/m2         | E                                                             |  |  |
| Melaleuca linariifolia 'Carpet Top'              | Honey Myrtle                | 1.5 x 2                | 300mm          | 4/m2         | L                                                             |  |  |
| Phormium 'Maori Maiden'                          | New Zealand Flax            | 1 x 1                  | 300mm          | 3/m2         | E                                                             |  |  |
| Phormium tenax 'Purpureum'                       | New Zealand Flax            | 2 x 2                  | 300mm          | 4/m2         | E                                                             |  |  |
| Banksia spinulosa                                | Hairpin Banksia             | 2 x 2                  | 300mm          | 3/m2         | L                                                             |  |  |
| alpinia caerulea                                 | Native Ginger               | 2 x 1                  | 300mm          | 4/m2         | L                                                             |  |  |
| Syzygium australe 'Tiny Trev'                    | Lilly Pilly                 | 1.2 x 0.7              | 300mm          | 3/m2         | L                                                             |  |  |
| Ceratopetalum gummiferum                         | Christmus Bush              | 5 x 3                  | 300mm          | 3/m2         | L                                                             |  |  |
| Westringia fruticosa 'Grey Box'                  | Compact Coastal Rosemary    | 0.5 x 0.5              | 300mm          | 3/m2         | N                                                             |  |  |
| Westringia fruticosa 'Blue Gem'                  | Coastal Rosemary            | 1.5 x 1.3              | 300mm          | 4/m2         | N                                                             |  |  |
| llex aquifolium                                  | Common Holly                | 3 x 1                  | 300mm          | 4/m2         | E                                                             |  |  |
| Cordyline stricta                                | Narrow-leaved Palm Lily     | 3 x 1                  | 300mm          | 4/m2         | L                                                             |  |  |
| Kunzea capitata                                  | Purple Kunzea               | 1.5 x 2                | 300mm          | 4/m2         | L                                                             |  |  |
| GROUNDCOVERS                                     |                             |                        |                |              |                                                               |  |  |
| Crinum pedunculatum                              | Swamp Lily                  | 2 x 2                  | 150mm          | 6/m2         | L                                                             |  |  |
| Carpobrotus glaucescens                          | Pigface                     | 0.3 x 2                | 150mm          | 6/m2         | N                                                             |  |  |
| Actinotus helianthii (headlands)                 | Clumped Flannel Flower      | 1 x 3                  | 150mm          | 6/m2         | L                                                             |  |  |
| Helichrysum bracteatum 'Scarlet'                 | Paper Daisy                 | 1 x 0.5                | 150mm          | 6/m2         | N                                                             |  |  |
| Hardenbergia violacea                            | Purple Coral Pea            | 0.5 x 2                | 150mm          | 6/m2         | L                                                             |  |  |
| Pandorea pandorana 'Snowbells'                   | Wonga Wonga Vine            | 0.1 x 2                | 150mm          | 6/m2         | L                                                             |  |  |
| Scaevola aemula 'Aussie Crawl'                   | Fan Flower                  | 0.5 x 1                | 150mm          | 6/m2         | N                                                             |  |  |
| Xerochrysum bracteatum (headlands)               | Prostrate Straw Flower      | 0.5 x 1                | 150mm          | 6/m2         | L                                                             |  |  |
|                                                  |                             |                        |                |              |                                                               |  |  |
| GRASSES                                          | le u.c. i                   |                        | 450            | 1 4/ 2       |                                                               |  |  |
| Carex appressa                                   | Tall Sedge                  | 1 x 1                  | 150mm          | 4/m2         | L .                                                           |  |  |
| Lomandra Longifolia                              | Spiny-headed Mat Rush       | 0.5 x 0.5              | 150mm          | 4/m2         | L .                                                           |  |  |
| Ficinia nodosa Juncus usitatus                   | The Knotted club-rush       | 1.5 x 2                | 150mm          | 4/m2         | L                                                             |  |  |
| Lomandra filiformis                              | Common Rush Wattle Mat Rush | 1.2 x 1.5<br>0.2 x 0.5 | 150mm<br>150mm | 4/m2<br>6/m2 | N<br>N                                                        |  |  |
| Lomandra filiformis Lomandra fluviatilis 'Shara' | Mat Rush                    | 0.5 x 0.5              | 150mm          | 6/m2         | N N                                                           |  |  |
| Libertia grandiflora                             | New Zealand Iris            | 1 x 0.6                | 150mm          | 4/m2         | E                                                             |  |  |
| Lomandra 'Tropic Belle'                          | Mat Rush                    | 1.2 x 1.2              | 150mm          | 4/m2         | N                                                             |  |  |
| Pennisetum alopecuroides                         | Chinese Fountain Grass      | 1 x 0.6                | 150mm          | 4/m2         | N N                                                           |  |  |
| Pennisetum alopecuroides 'Nafray'                | Swamp Foxtail Grass         | 0.7 x 0.8              | 150mm          | 6/m2         | N N                                                           |  |  |
| Poa labillardieri 'Eskdale'                      | Blue Tussock Grass          | 0.6 x 0.5              | 150mm          | 6/m2         | N N                                                           |  |  |
| Pennisetum setaceum 'Rubrum'                     | Purple Fountain Grass       | 1.5 x 1                | 150mm          | 4/m2         | E                                                             |  |  |
| Dianella congesta                                | Paroo Lily                  | 1 x 0.5                | 150mm          | 4/m2         | L                                                             |  |  |
| Lomandra multiflora                              | Many-flowered Mat Rush      | 0.2 x 0.5              | 150mm          | 4/m2         | L                                                             |  |  |
| Imperata cylindrica                              | Blady Grass                 | 0.5 x 0.5              | 150mm          | 6/m2         | L                                                             |  |  |
|                                                  | 14 6                        | <del></del>            |                | -,           | <del>1</del>                                                  |  |  |