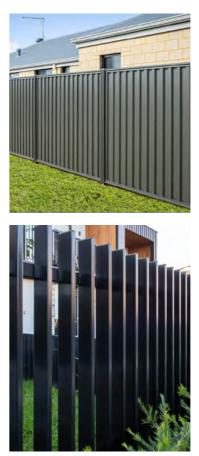

ium tenax 'Purpureum'



Banksia spinulosa



Syzygium australe 'Tiny Trev'



Ceratopetalum gummiferum



Westringia fruticosa 'Grey Box'



Westringia fruticosa 'Blue Gem'



llex aquiforlium



Kunzea capitata



Place Design Group Pty Ltd 3B/830-832 Elizabeth Street Waterloo, NSW 2017, Australia T + 61 2 9290 3300

SOVEREIGN HILLS TOWNHOUSES LANDSCAPE DEVELOPMENT APPLICATION

DATE PROJECT NO. REVISION PAGE NO. 13/10/2023 2522067

### **Planting Palette**









Helichrysum bracteatum 'Scarlet'









Xerochrysum bracteatum



Hardenbergia violacea





























Pennisetum alopecuroides 'Nafray' Poa labillardieri 'Eskdale'

Pennisetum setaceum 'Rubrum'

Dianella congesta



## **Precedent Images / Planting**

















## **Precedent Images / Materiality**



















#### **Typical Details**







03 STEPPING PAVER IN GARDEN BED ON GRADE SCALE 1:20





#### **Typical Details**



05 STEEL EDGE PLAN VIEW SCALE 1:20



06 STEEL EDGE SECTION SCALE 1:20





08 SHRUBS AND GROUNDCOVER PLANTING ON GRADE SCALE 1:25





SOVEREIGN HILLS TOWNHOUSES LANDSCAPE DEVELOPMENT APPLICATION

SCALE 1:20

#### **Typical Details**



NOTE: TREE PLANTING HOLE DIMENSIONS ACCORDING TO CONTAINER SIZE: WIDTH MIN. 2X ROOT BALL DIAMETER (MIN. 820 / 1100 / 1400MM FOR 45/75/100L CONTAINERS) AND DEPTH MIN. 1.5X ROOT BALL HEIGHT (MIN. 615/825/1050MM FOR 45/75/100L CONTAINERS)

10 TREE PLANTING ON GRADE - TYPICAL DETAIL SCALE 1:50





SOVEREIGN HILLS TOWNHOUSES LANDSCAPE DEVELOPMENT APPLICATION

 DATE
 PROJECT NO.
 REVISION
 PAGE NO.

 13/10/2023
 2522067
 04
 22

pla