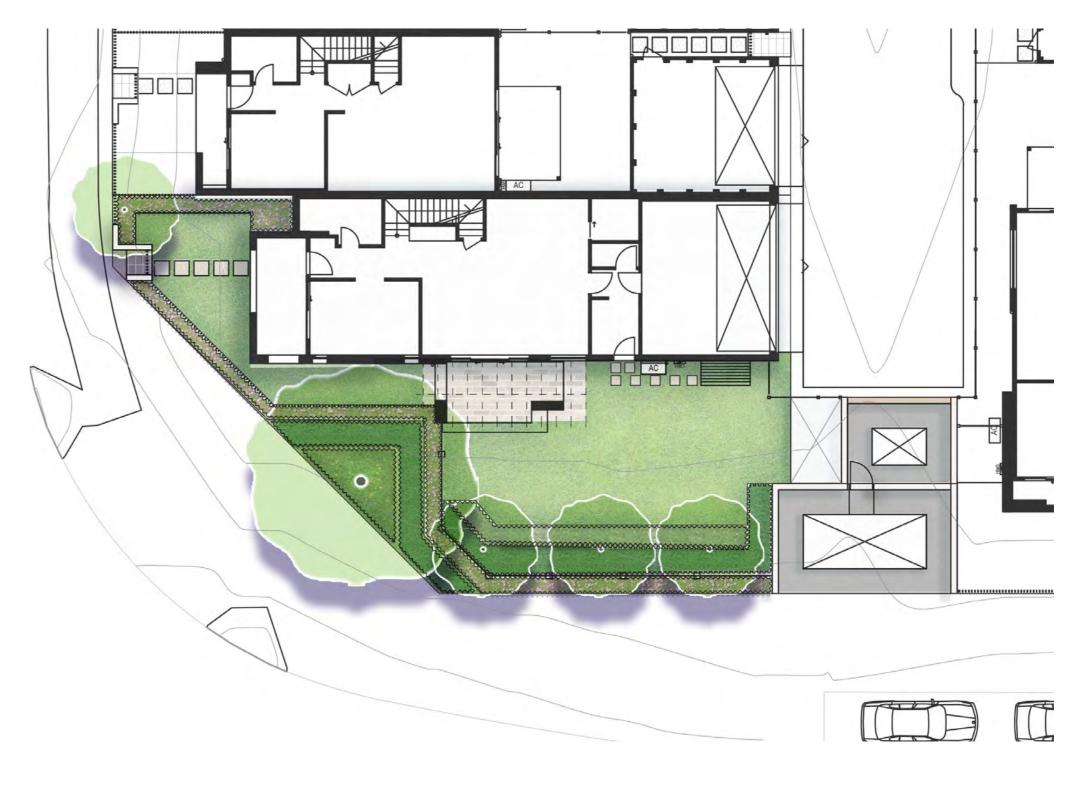

### Residential Design / Type 1 Detail Plan

#### **LEGEND**

Residential building

Perimeter layered planting with shrubs, grasses and groundcovers

Screen/ hedge planting

Feature planting with colour and foliage contrast

Paved driveway area

Feature trees

Stepping stones amongst groundcover

Stepping stones in gravel

Paving with pergola structure

Air-conditioning unit

Clothes Line

Open turf area

Rear boundary
1.5m Aluminium slat fence

1.8m boundary fence

Bin storage

Access gate