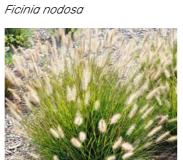

### **Planting Schedule**

| L=                                               |                             |                        |                |              |                                                               |  |  |
|--------------------------------------------------|-----------------------------|------------------------|----------------|--------------|---------------------------------------------------------------|--|--|
| Botanical Name                                   | Common name                 | Mature Height (m)      | Pot size       | Spacing (m²) | L= Local planting<br>N= Native planting<br>E= Exotic planting |  |  |
| TREES                                            |                             |                        |                |              |                                                               |  |  |
| Backhousia myrtifolia                            | Grey myrtle                 | 7m                     | 100L           | As Shown     | L                                                             |  |  |
| Cupaniopsis anarcardiodes                        | Tuckaroo                    | 15m                    | 100L           | As Shown     | L                                                             |  |  |
| Eucalyptus saligna                               | Sydney Blue Gum             | 40m                    | 100L           | As Shown     | L                                                             |  |  |
| Fraxinus pennsylvanica 'Cimmaron'                | Cimmaron Ash                | 13m                    | 100L           | As Shown     | E                                                             |  |  |
| Glochidion ferdinandii                           | Cheese Tree                 | 6m                     | 100L           | As Shown     | L                                                             |  |  |
| Elaeocarpus reticulatus                          | Blueberry Ash               | 10m                    | 100L           | As Shown     | L                                                             |  |  |
| Lophostemon confertus                            | Brush Box                   | 15m                    | 100L           | As Shown     | L                                                             |  |  |
| Liquidambar styraciflua                          | Sweet Gum                   | 30m                    | 100L           | As Shown     | E                                                             |  |  |
| Archontopheonix cunninghamiana                   | Bangalow Palm               | 20m                    | 100L           | As Shown     | L                                                             |  |  |
| Melaleuca viminalis                              | Weeping Bottlebrush         | 10m                    | 100L           | As Shown     | L                                                             |  |  |
| Tristaniopsis laurina 'Luscious'                 | Water Gum                   | 12m                    | 100L           | As Shown     | L                                                             |  |  |
| Waterhousea floribunda 'Green Avenue'            | Weeping Lilly Pilly         | 15m                    | 100L           | As Shown     | N                                                             |  |  |
| Toona ciliata                                    | Red Cedar                   | 25m                    | 100L           | As Shown     | L                                                             |  |  |
| SHRUBS                                           |                             |                        |                |              |                                                               |  |  |
| Azalea indica 'Alba Magnifica'                   | Azalea                      | 2 x 2                  | 300mm          | 4/m2         | l E                                                           |  |  |
| Callistemon citrinus 'Better John'               | Bottlebrush                 | 1.2 x 0.9              | 300mm          | 3/m2         | N                                                             |  |  |
| Lavandula angustifolia 'Munstead'                | Munstead Lavender           | 0.6 x 0.7              | 300mm          | 3/m2         | E                                                             |  |  |
| Melaleuca linariifolia 'Carpet Top'              | Honey Myrtle                | 1.5 x 2                | 300mm          | 4/m2         | L                                                             |  |  |
| Phormium 'Maori Maiden'                          | New Zealand Flax            | 1 x 1                  | 300mm          | 3/m2         | E                                                             |  |  |
| Phormium tenax 'Purpureum'                       | New Zealand Flax            | 2 x 2                  | 300mm          | 4/m2         | E                                                             |  |  |
| Banksia spinulosa                                | Hairpin Banksia             | 2 x 2                  | 300mm          | 3/m2         | L                                                             |  |  |
| alpinia caerulea                                 | Native Ginger               | 2 x 1                  | 300mm          | 4/m2         | L                                                             |  |  |
| Syzygium australe 'Tiny Trev'                    | Lilly Pilly                 | 1.2 x 0.7              | 300mm          | 3/m2         | L                                                             |  |  |
| Ceratopetalum gummiferum                         | Christmus Bush              | 5 x 3                  | 300mm          | 3/m2         | L                                                             |  |  |
| Westringia fruticosa 'Grey Box'                  | Compact Coastal Rosemary    | 0.5 x 0.5              | 300mm          | 3/m2         | N                                                             |  |  |
| Westringia fruticosa 'Blue Gem'                  | Coastal Rosemary            | 1.5 x 1.3              | 300mm          | 4/m2         | N                                                             |  |  |
| llex aquifolium                                  | Common Holly                | 3 x 1                  | 300mm          | 4/m2         | E                                                             |  |  |
| Cordyline stricta                                | Narrow-leaved Palm Lily     | 3 x 1                  | 300mm          | 4/m2         | L                                                             |  |  |
| Kunzea capitata                                  | Purple Kunzea               | 1.5 x 2                | 300mm          | 4/m2         | L                                                             |  |  |
| GROUNDCOVERS                                     |                             |                        |                |              |                                                               |  |  |
| Crinum pedunculatum                              | Swamp Lily                  | 2 x 2                  | 150mm          | 6/m2         | L                                                             |  |  |
| Carpobrotus glaucescens                          | Pigface                     | 0.3 x 2                | 150mm          | 6/m2         | N                                                             |  |  |
| Actinotus helianthii (headlands)                 | Clumped Flannel Flower      | 1 x 3                  | 150mm          | 6/m2         | L                                                             |  |  |
| Helichrysum bracteatum 'Scarlet'                 | Paper Daisy                 | 1 x 0.5                | 150mm          | 6/m2         | N                                                             |  |  |
| Hardenbergia violacea                            | Purple Coral Pea            | 0.5 x 2                | 150mm          | 6/m2         | L                                                             |  |  |
| Pandorea pandorana 'Snowbells'                   | Wonga Wonga Vine            | 0.1 x 2                | 150mm          | 6/m2         | L                                                             |  |  |
| Scaevola aemula 'Aussie Crawl'                   | Fan Flower                  | 0.5 x 1                | 150mm          | 6/m2         | N                                                             |  |  |
| Xerochrysum bracteatum (headlands)               | Prostrate Straw Flower      | 0.5 x 1                | 150mm          | 6/m2         | L                                                             |  |  |
|                                                  |                             |                        |                |              |                                                               |  |  |
| GRASSES                                          | le u.c. i                   |                        | 450            | 1 4/ 2       |                                                               |  |  |
| Carex appressa                                   | Tall Sedge                  | 1 x 1                  | 150mm          | 4/m2         | L .                                                           |  |  |
| Lomandra Longifolia                              | Spiny-headed Mat Rush       | 0.5 x 0.5              | 150mm          | 4/m2         | L .                                                           |  |  |
| Ficinia nodosa Juncus usitatus                   | The Knotted club-rush       | 1.5 x 2                | 150mm          | 4/m2         | L                                                             |  |  |
| Lomandra filiformis                              | Common Rush Wattle Mat Rush | 1.2 x 1.5<br>0.2 x 0.5 | 150mm<br>150mm | 4/m2<br>6/m2 | N<br>N                                                        |  |  |
| Lomandra filiformis Lomandra fluviatilis 'Shara' | Mat Rush                    | 0.5 x 0.5              | 150mm          | 6/m2         | N N                                                           |  |  |
| Libertia grandiflora                             | New Zealand Iris            | 1 x 0.6                | 150mm          | 4/m2         | E                                                             |  |  |
| Lomandra 'Tropic Belle'                          | Mat Rush                    | 1.2 x 1.2              | 150mm          | 4/m2         | N                                                             |  |  |
| Pennisetum alopecuroides                         | Chinese Fountain Grass      | 1 x 0.6                | 150mm          | 4/m2         | N N                                                           |  |  |
| Pennisetum alopecuroides 'Nafray'                | Swamp Foxtail Grass         | 0.7 x 0.8              | 150mm          | 6/m2         | N N                                                           |  |  |
| Poa labillardieri 'Eskdale'                      | Blue Tussock Grass          | 0.6 x 0.5              | 150mm          | 6/m2         | N N                                                           |  |  |
| Pennisetum setaceum 'Rubrum'                     | Purple Fountain Grass       | 1.5 x 1                | 150mm          | 4/m2         | E                                                             |  |  |
| Dianella congesta                                | Paroo Lily                  | 1 x 0.5                | 150mm          | 4/m2         | L                                                             |  |  |
| Lomandra multiflora                              | Many-flowered Mat Rush      | 0.2 x 0.5              | 150mm          | 4/m2         | L                                                             |  |  |
| Imperata cylindrica                              | Blady Grass                 | 0.5 x 0.5              | 150mm          | 6/m2         | L                                                             |  |  |
|                                                  | 14 6                        | <del></del>            |                | -,           | <del>1</del>                                                  |  |  |