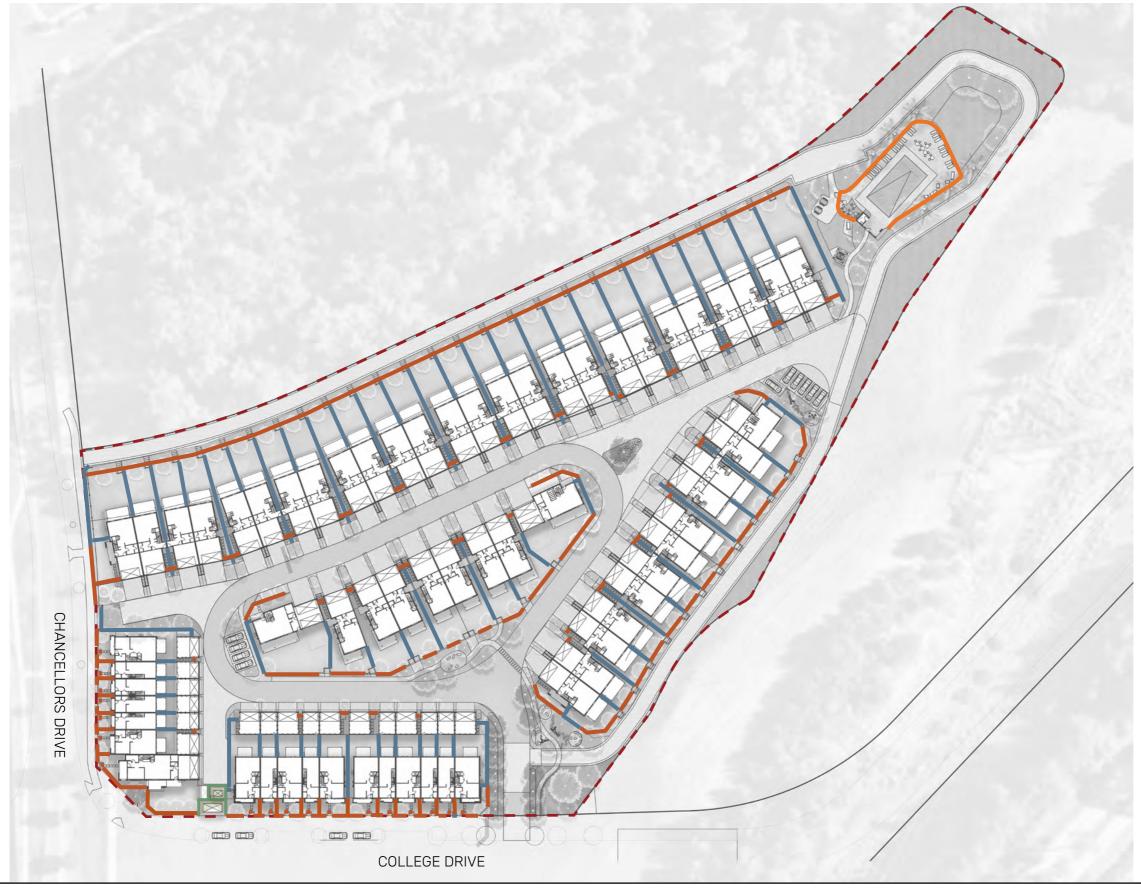

#### Landscape Masterplan

#### LEGEND

- Gateway vehicle entrance with avenue of trees
- 2 Landscape journey with points of activation
- 3 Main Loop Road
- 4 Tertiary Streets
- 5 Allocated on street parking
- 6 Local/Native species with a layered approach to planting
- Community Hub with outdoor pool/ lounge area/ dining table
- Perimeter Access Road for Fire Brigade Vehicles
- 9 Buffer planting to fencing

Place Design Group Pty Ltd 3B/830-832 Elizabeth Street Waterloo, NSW 2017, Australia T + 61 2 9290 3300

| DA  | TE      | PR | OJECT N | ١٥.    | REVISION   | PAGE NO. |  |
|-----|---------|----|---------|--------|------------|----------|--|
| 13/ | 10/2023 | 25 | 22067   |        | 04         | 5        |  |
| 0   | 10<br>  | 20 | 30<br>  | 40<br> | 5M/ 1:1000 | @A3      |  |