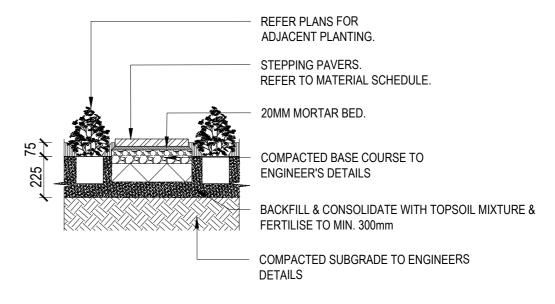

Syzygium australe 'Tiny Trev'



Ceratopetalum gummiferum



Westringia fruticosa 'Grey Box'



Westringia fruticosa 'Blue Gem'



llex aquiforlium



Kunzea capitata



Place Design Group Pty Ltd 3B/830-832 Elizabeth Street Waterloo, NSW 2017, Australia T + 61 2 9290 3300

SOVEREIGN HILLS TOWNHOUSES LANDSCAPE DEVELOPMENT APPLICATION

DATE PROJECT NO. REVISION PAGE NO. 13/10/2023 2522067

### **Planting Palette**









Helichrysum bracteatum 'Scarlet'









Xerochrysum bracteatum



Hardenbergia violacea





























Pennisetum alopecuroides 'Nafray' Poa labillardieri 'Eskdale'

Pennisetum setaceum 'Rubrum'

Dianella congesta



## **Precedent Images / Planting**

















## **Precedent Images / Materiality**



















#### **Typical Details**







03 STEPPING PAVER IN GARDEN BED ON GRADE SCALE 1:20





#### **Typical Details**



05 STEEL EDGE PLAN VIEW SCALE 1:20



06 STEEL EDGE SECTION SCALE 1:20





08 SHRUBS AND GROUNDCOVER PLANTING ON GRADE SCALE 1:25





SOVEREIGN HILLS TOWNHOUSES LANDSCAPE DEVELOPMENT APPLICATION

SCALE 1:20

#### **Typical Details**



NOTE: TREE PLANTING HOLE DIMENSIONS ACCORDING TO CONTAINER SIZE: WIDTH MIN. 2X ROOT BALL DIAMETER (MIN. 820 / 1100 / 1400MM FOR 45/75/100L CONTAINERS) AND DEPTH MIN. 1.5X ROOT BALL HEIGHT (MIN. 615/825/1050MM FOR 45/75/100L CONTAINERS)

10 TREE PLANTING ON GRADE - TYPICAL DETAIL SCALE 1:50





SOVEREIGN HILLS TOWNHOUSES LANDSCAPE DEVELOPMENT APPLICATION

 DATE
 PROJECT NO.
 REVISION
 PAGE NO.

 13/10/2023
 2522067
 04
 22

place design group.