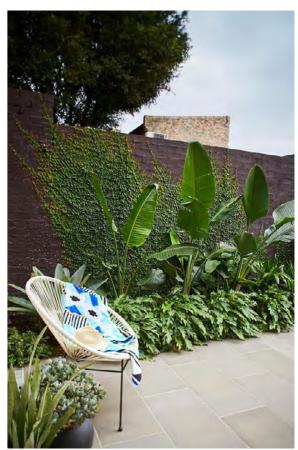

m tenax 'Purpureum'



Banksia spinulosa



Syzygium australe 'Tiny Trev'



Ceratopetalum gummiferum



Westringia fruticosa 'Grey Box'



Westringia fruticosa 'Blue Gem'



llex aquiforlium



Kunzea capitata



Place Design Group Pty Ltd 3B/830-832 Elizabeth Street Waterloo, NSW 2017, Australia T + 61 2 9290 3300

SOVEREIGN HILLS TOWNHOUSES LANDSCAPE DEVELOPMENT APPLICATION

DATE PROJECT NO. REVISION PAGE NO. 13/10/2023 2522067

### **Planting Palette**









Helichrysum bracteatum 'Scarlet'









Xerochrysum bracteatum



Hardenbergia violacea





























Pennisetum alopecuroides 'Nafray' Poa labillardieri 'Eskdale'

Pennisetum setaceum 'Rubrum'

Dianella congesta



## **Precedent Images / Planting**

















## **Precedent Images / Materiality**



















#### **Typical Details**







03 STEPPING PAVER IN GARDEN BED ON GRADE SCALE 1:20





#### **Typical Details**



05 STEEL EDGE PLAN VIEW SCALE 1:20



06 STEEL EDGE SECTION SCALE 1:20





08 SHRUBS AND GROUNDCOVER PLANTING ON GRADE SCALE 1:25





SOVEREIGN HILLS TOWNHOUSES LANDSCAPE DEVELOPMENT APPLICATION

SCALE 1:20

#### **Typical Details**



NOTE: TREE PLANTING HOLE DIMENSIONS ACCORDING TO CONTAINER SIZE: WIDTH MIN. 2X ROOT BALL DIAMETER (MIN. 820 / 1100 / 1400MM FOR 45/75/100L CONTAINERS) AND DEPTH MIN. 1.5X ROOT BALL HEIGHT (MIN. 615/825/1050MM FOR 45/75/100L CONTAINERS)

10 TREE PLANTING ON GRADE - TYPICAL DETAIL SCALE 1:50





SOVEREIGN HILLS TOWNHOUSES LANDSCAPE DEVELOPMENT APPLICATION

 DATE
 PROJECT NO.
 REVISION
 PAGE NO.

 13/10/2023
 2522067
 04
 22

place