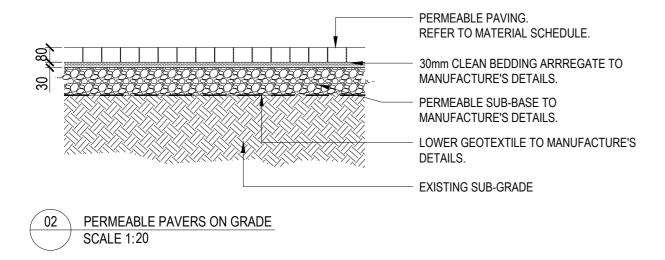

Syzygium australe 'Tiny Trev'



Ceratopetalum gummiferum



Westringia fruticosa 'Grey Box'



Westringia fruticosa 'Blue Gem'



llex aquiforlium



Kunzea capitata



Place Design Group Pty Ltd 3B/830-832 Elizabeth Street Waterloo, NSW 2017, Australia T + 61 2 9290 3300

SOVEREIGN HILLS TOWNHOUSES LANDSCAPE DEVELOPMENT APPLICATION

DATE PROJECT NO. REVISION PAGE NO. 13/10/2023 2522067

### **Planting Palette**









Helichrysum bracteatum 'Scarlet'









Xerochrysum bracteatum



Hardenbergia violacea





























Pennisetum alopecuroides 'Nafray' Poa labillardieri 'Eskdale'

Pennisetum setaceum 'Rubrum'

Dianella congesta



## **Precedent Images / Planting**

















## **Precedent Images / Materiality**



















#### **Typical Details**







03 STEPPING PAVER IN GARDEN BED ON GRADE SCALE 1:20





#### **Typical Details**



05 STEEL EDGE PLAN VIEW SCALE 1:20



06 STEEL EDGE SECTION SCALE 1:20





08 SHRUBS AND GROUNDCOVER PLANTING ON GRADE SCALE 1:25





SOVEREIGN HILLS TOWNHOUSES LANDSCAPE DEVELOPMENT APPLICATION

SCALE 1:20

#### **Typical Details**



NOTE: TREE PLANTING HOLE DIMENSIONS ACCORDING TO CONTAINER SIZE: WIDTH MIN. 2X ROOT BALL DIAMETER (MIN. 820 / 1100 / 1400MM FOR 45/75/100L CONTAINERS) AND DEPTH MIN. 1.5X ROOT BALL HEIGHT (MIN. 615/825/1050MM FOR 45/75/100L CONTAINERS)

10 TREE PLANTING ON GRADE - TYPICAL DETAIL SCALE 1:50





SOVEREIGN HILLS TOWNHOUSES LANDSCAPE DEVELOPMENT APPLICATION

 DATE
 PROJECT NO.
 REVISION
 PAGE NO.

 13/10/2023
 2522067
 04
 22

place design group.