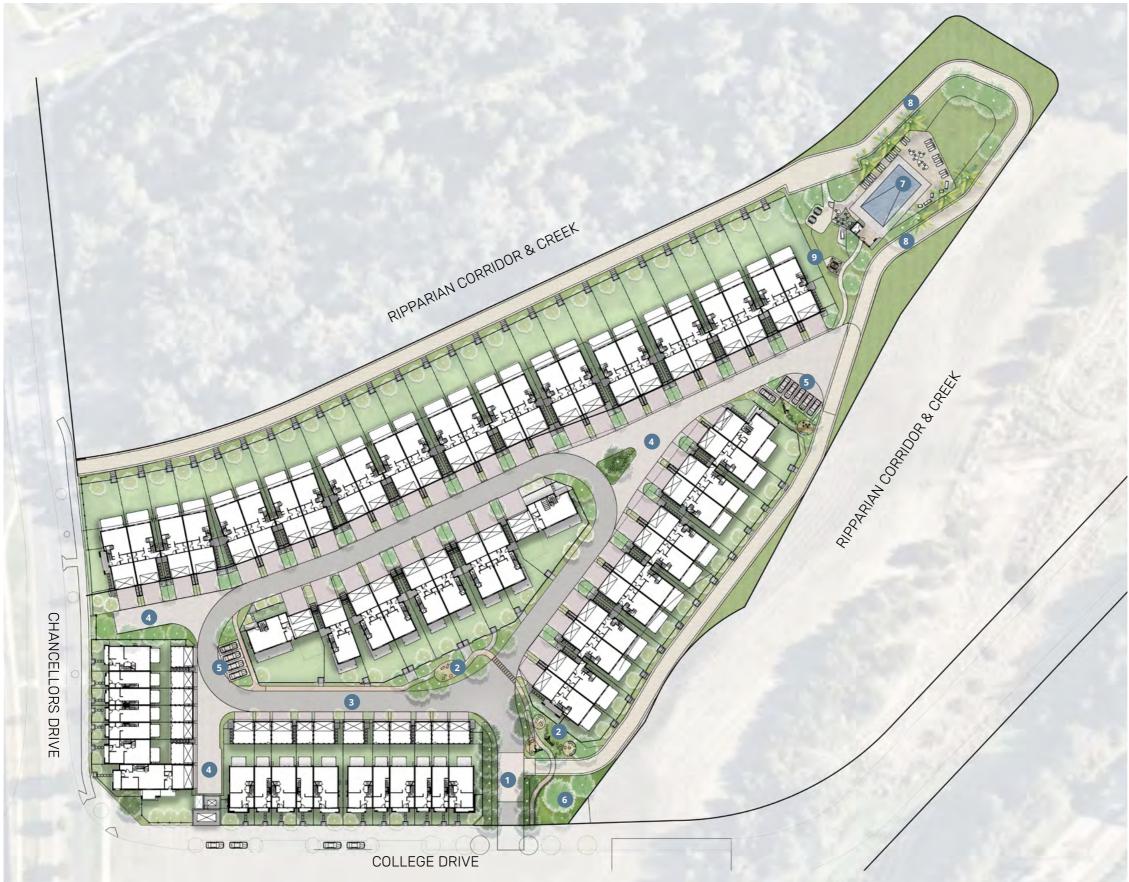

#### Landscape Masterplan

#### LEGEND

- Gateway vehicle entrance with avenue of trees
- 2 Landscape journey with points of activation
- 3 Main Loop Road
- 4 Tertiary Streets
- 5 Allocated on street parking
- 6 Local/Native species with a layered approach to planting
- Community Hub with outdoor pool/ lounge area/ dining table
- Perimeter Access Road for Fire Brigade Vehicles
- 9 Buffer planting to fencing

Place Design Group Pty Ltd 3B/830-832 Elizabeth Street Waterloo, NSW 2017, Australia T + 61 2 9290 3300

| DA  | TE      | PR | OJECT N | ١٥.    | REVISION   | PAGE NO. |  |
|-----|---------|----|---------|--------|------------|----------|--|
| 13/ | 10/2023 | 25 | 22067   |        | 04         | 5        |  |
| 0   | 10<br>  | 20 | 30<br>  | 40<br> | 5M/ 1:1000 | @A3      |  |