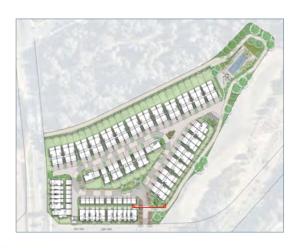

#### Landscape Masterplan

#### LEGEND

- Gateway vehicle entrance with avenue of trees
- 2 Landscape journey with points of activation
- 3 Main Loop Road
- 4 Tertiary Streets
- 5 Allocated on street parking
- 6 Local/Native species with a layered approach to planting
- Community Hub with outdoor pool/ lounge area/ dining table
- Perimeter Access Road for Fire Brigade Vehicles
- 9 Buffer planting to fencing