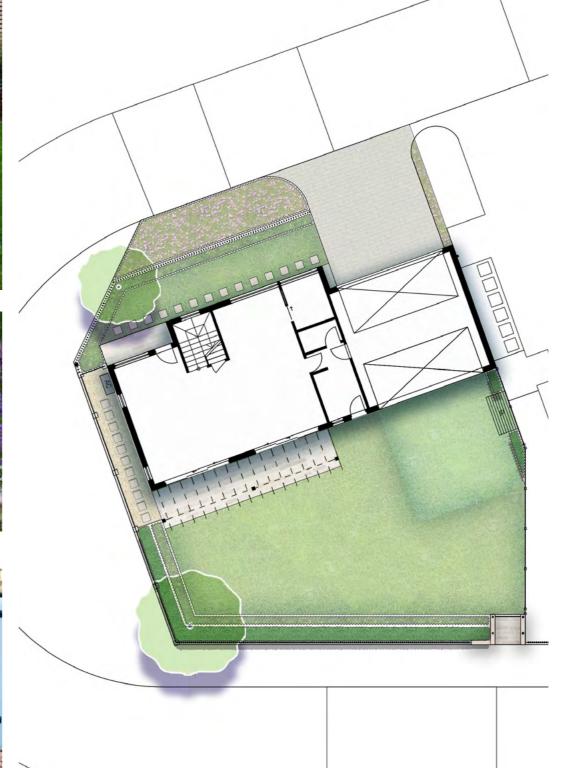

### Residential Design / Type 1 Detail Plan

#### **LEGEND**

Residential building

Perimeter layered planting with shrubs, grasses and groundcovers

Screen/ hedge planting

Feature planting with colour and foliage contrast

Paved driveway area

Feature trees

Stepping stones amongst groundcover

Stepping stones in gravel

Paving with pergola structure

Air-conditioning unit

Clothes Line

Open turf area

Rear boundary
1.5m Aluminium slat fence

1.8m boundary fence

Bin storage

Access gate