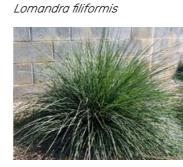

### **Planting Schedule**

| L=                                               |                             |                        |                |              |                                                               |  |  |
|--------------------------------------------------|-----------------------------|------------------------|----------------|--------------|---------------------------------------------------------------|--|--|
| Botanical Name                                   | Common name                 | Mature Height (m)      | Pot size       | Spacing (m²) | L= Local planting<br>N= Native planting<br>E= Exotic planting |  |  |
| TREES                                            |                             |                        |                |              |                                                               |  |  |
| Backhousia myrtifolia                            | Grey myrtle                 | 7m                     | 100L           | As Shown     | L                                                             |  |  |
| Cupaniopsis anarcardiodes                        | Tuckaroo                    | 15m                    | 100L           | As Shown     | L                                                             |  |  |
| Eucalyptus saligna                               | Sydney Blue Gum             | 40m                    | 100L           | As Shown     | L                                                             |  |  |
| Fraxinus pennsylvanica 'Cimmaron'                | Cimmaron Ash                | 13m                    | 100L           | As Shown     | E                                                             |  |  |
| Glochidion ferdinandii                           | Cheese Tree                 | 6m                     | 100L           | As Shown     | L                                                             |  |  |
| Elaeocarpus reticulatus                          | Blueberry Ash               | 10m                    | 100L           | As Shown     | L                                                             |  |  |
| Lophostemon confertus                            | Brush Box                   | 15m                    | 100L           | As Shown     | L                                                             |  |  |
| Liquidambar styraciflua                          | Sweet Gum                   | 30m                    | 100L           | As Shown     | E                                                             |  |  |
| Archontopheonix cunninghamiana                   | Bangalow Palm               | 20m                    | 100L           | As Shown     | L                                                             |  |  |
| Melaleuca viminalis                              | Weeping Bottlebrush         | 10m                    | 100L           | As Shown     | L                                                             |  |  |
| Tristaniopsis laurina 'Luscious'                 | Water Gum                   | 12m                    | 100L           | As Shown     | L                                                             |  |  |
| Waterhousea floribunda 'Green Avenue'            | Weeping Lilly Pilly         | 15m                    | 100L           | As Shown     | N                                                             |  |  |
| Toona ciliata                                    | Red Cedar                   | 25m                    | 100L           | As Shown     | L                                                             |  |  |
| SHRUBS                                           |                             |                        |                |              |                                                               |  |  |
| Azalea indica 'Alba Magnifica'                   | Azalea                      | 2 x 2                  | 300mm          | 4/m2         | l E                                                           |  |  |
| Callistemon citrinus 'Better John'               | Bottlebrush                 | 1.2 x 0.9              | 300mm          | 3/m2         | N                                                             |  |  |
| Lavandula angustifolia 'Munstead'                | Munstead Lavender           | 0.6 x 0.7              | 300mm          | 3/m2         | E                                                             |  |  |
| Melaleuca linariifolia 'Carpet Top'              | Honey Myrtle                | 1.5 x 2                | 300mm          | 4/m2         | L                                                             |  |  |
| Phormium 'Maori Maiden'                          | New Zealand Flax            | 1 x 1                  | 300mm          | 3/m2         | E                                                             |  |  |
| Phormium tenax 'Purpureum'                       | New Zealand Flax            | 2 x 2                  | 300mm          | 4/m2         | E                                                             |  |  |
| Banksia spinulosa                                | Hairpin Banksia             | 2 x 2                  | 300mm          | 3/m2         | L                                                             |  |  |
| alpinia caerulea                                 | Native Ginger               | 2 x 1                  | 300mm          | 4/m2         | L                                                             |  |  |
| Syzygium australe 'Tiny Trev'                    | Lilly Pilly                 | 1.2 x 0.7              | 300mm          | 3/m2         | L                                                             |  |  |
| Ceratopetalum gummiferum                         | Christmus Bush              | 5 x 3                  | 300mm          | 3/m2         | L                                                             |  |  |
| Westringia fruticosa 'Grey Box'                  | Compact Coastal Rosemary    | 0.5 x 0.5              | 300mm          | 3/m2         | N                                                             |  |  |
| Westringia fruticosa 'Blue Gem'                  | Coastal Rosemary            | 1.5 x 1.3              | 300mm          | 4/m2         | N                                                             |  |  |
| llex aquifolium                                  | Common Holly                | 3 x 1                  | 300mm          | 4/m2         | E                                                             |  |  |
| Cordyline stricta                                | Narrow-leaved Palm Lily     | 3 x 1                  | 300mm          | 4/m2         | L                                                             |  |  |
| Kunzea capitata                                  | Purple Kunzea               | 1.5 x 2                | 300mm          | 4/m2         | L                                                             |  |  |
| GROUNDCOVERS                                     |                             |                        |                |              |                                                               |  |  |
| Crinum pedunculatum                              | Swamp Lily                  | 2 x 2                  | 150mm          | 6/m2         | L                                                             |  |  |
| Carpobrotus glaucescens                          | Pigface                     | 0.3 x 2                | 150mm          | 6/m2         | N                                                             |  |  |
| Actinotus helianthii (headlands)                 | Clumped Flannel Flower      | 1 x 3                  | 150mm          | 6/m2         | L                                                             |  |  |
| Helichrysum bracteatum 'Scarlet'                 | Paper Daisy                 | 1 x 0.5                | 150mm          | 6/m2         | N                                                             |  |  |
| Hardenbergia violacea                            | Purple Coral Pea            | 0.5 x 2                | 150mm          | 6/m2         | L                                                             |  |  |
| Pandorea pandorana 'Snowbells'                   | Wonga Wonga Vine            | 0.1 x 2                | 150mm          | 6/m2         | L                                                             |  |  |
| Scaevola aemula 'Aussie Crawl'                   | Fan Flower                  | 0.5 x 1                | 150mm          | 6/m2         | N                                                             |  |  |
| Xerochrysum bracteatum (headlands)               | Prostrate Straw Flower      | 0.5 x 1                | 150mm          | 6/m2         | L                                                             |  |  |
|                                                  |                             |                        |                |              |                                                               |  |  |
| GRASSES                                          | le u.c. i                   |                        | 450            | 1 4/ 2       |                                                               |  |  |
| Carex appressa                                   | Tall Sedge                  | 1 x 1                  | 150mm          | 4/m2         | L .                                                           |  |  |
| Lomandra Longifolia                              | Spiny-headed Mat Rush       | 0.5 x 0.5              | 150mm          | 4/m2         | L .                                                           |  |  |
| Ficinia nodosa Juncus usitatus                   | The Knotted club-rush       | 1.5 x 2                | 150mm          | 4/m2         | L                                                             |  |  |
| Lomandra filiformis                              | Common Rush Wattle Mat Rush | 1.2 x 1.5<br>0.2 x 0.5 | 150mm<br>150mm | 4/m2<br>6/m2 | N<br>N                                                        |  |  |
| Lomandra filiformis Lomandra fluviatilis 'Shara' | Mat Rush                    | 0.5 x 0.5              | 150mm          | 6/m2         | N N                                                           |  |  |
| Libertia grandiflora                             | New Zealand Iris            | 1 x 0.6                | 150mm          | 4/m2         | E                                                             |  |  |
| Lomandra 'Tropic Belle'                          | Mat Rush                    | 1.2 x 1.2              | 150mm          | 4/m2         | N                                                             |  |  |
| Pennisetum alopecuroides                         | Chinese Fountain Grass      | 1 x 0.6                | 150mm          | 4/m2         | N N                                                           |  |  |
| Pennisetum alopecuroides 'Nafray'                | Swamp Foxtail Grass         | 0.7 x 0.8              | 150mm          | 6/m2         | N N                                                           |  |  |
| Poa labillardieri 'Eskdale'                      | Blue Tussock Grass          | 0.6 x 0.5              | 150mm          | 6/m2         | N N                                                           |  |  |
| Pennisetum setaceum 'Rubrum'                     | Purple Fountain Grass       | 1.5 x 1                | 150mm          | 4/m2         | E                                                             |  |  |
| Dianella congesta                                | Paroo Lily                  | 1 x 0.5                | 150mm          | 4/m2         | L                                                             |  |  |
| Lomandra multiflora                              | Many-flowered Mat Rush      | 0.2 x 0.5              | 150mm          | 4/m2         | L                                                             |  |  |
| Imperata cylindrica                              | Blady Grass                 | 0.5 x 0.5              | 150mm          | 6/m2         | L                                                             |  |  |
|                                                  | 14 6                        | <del></del>            |                | -,           | <del>1</del>                                                  |  |  |