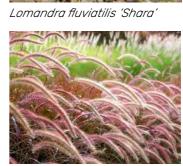

### **Planting Schedule**

| L=                                               |                             |                        |                |              |                                                               |  |  |
|--------------------------------------------------|-----------------------------|------------------------|----------------|--------------|---------------------------------------------------------------|--|--|
| Botanical Name                                   | Common name                 | Mature Height (m)      | Pot size       | Spacing (m²) | L= Local planting<br>N= Native planting<br>E= Exotic planting |  |  |
| TREES                                            |                             |                        |                |              |                                                               |  |  |
| Backhousia myrtifolia                            | Grey myrtle                 | 7m                     | 100L           | As Shown     | L                                                             |  |  |
| Cupaniopsis anarcardiodes                        | Tuckaroo                    | 15m                    | 100L           | As Shown     | L                                                             |  |  |
| Eucalyptus saligna                               | Sydney Blue Gum             | 40m                    | 100L           | As Shown     | L                                                             |  |  |
| Fraxinus pennsylvanica 'Cimmaron'                | Cimmaron Ash                | 13m                    | 100L           | As Shown     | E                                                             |  |  |
| Glochidion ferdinandii                           | Cheese Tree                 | 6m                     | 100L           | As Shown     | L                                                             |  |  |
| Elaeocarpus reticulatus                          | Blueberry Ash               | 10m                    | 100L           | As Shown     | L                                                             |  |  |
| Lophostemon confertus                            | Brush Box                   | 15m                    | 100L           | As Shown     | L                                                             |  |  |
| Liquidambar styraciflua                          | Sweet Gum                   | 30m                    | 100L           | As Shown     | E                                                             |  |  |
| Archontopheonix cunninghamiana                   | Bangalow Palm               | 20m                    | 100L           | As Shown     | L                                                             |  |  |
| Melaleuca viminalis                              | Weeping Bottlebrush         | 10m                    | 100L           | As Shown     | L                                                             |  |  |
| Tristaniopsis laurina 'Luscious'                 | Water Gum                   | 12m                    | 100L           | As Shown     | L                                                             |  |  |
| Waterhousea floribunda 'Green Avenue'            | Weeping Lilly Pilly         | 15m                    | 100L           | As Shown     | N                                                             |  |  |
| Toona ciliata                                    | Red Cedar                   | 25m                    | 100L           | As Shown     | L                                                             |  |  |
| SHRUBS                                           |                             |                        |                |              |                                                               |  |  |
| Azalea indica 'Alba Magnifica'                   | Azalea                      | 2 x 2                  | 300mm          | 4/m2         | l E                                                           |  |  |
| Callistemon citrinus 'Better John'               | Bottlebrush                 | 1.2 x 0.9              | 300mm          | 3/m2         | N                                                             |  |  |
| Lavandula angustifolia 'Munstead'                | Munstead Lavender           | 0.6 x 0.7              | 300mm          | 3/m2         | E                                                             |  |  |
| Melaleuca linariifolia 'Carpet Top'              | Honey Myrtle                | 1.5 x 2                | 300mm          | 4/m2         | L                                                             |  |  |
| Phormium 'Maori Maiden'                          | New Zealand Flax            | 1 x 1                  | 300mm          | 3/m2         | E                                                             |  |  |
| Phormium tenax 'Purpureum'                       | New Zealand Flax            | 2 x 2                  | 300mm          | 4/m2         | E                                                             |  |  |
| Banksia spinulosa                                | Hairpin Banksia             | 2 x 2                  | 300mm          | 3/m2         | L                                                             |  |  |
| alpinia caerulea                                 | Native Ginger               | 2 x 1                  | 300mm          | 4/m2         | L                                                             |  |  |
| Syzygium australe 'Tiny Trev'                    | Lilly Pilly                 | 1.2 x 0.7              | 300mm          | 3/m2         | L                                                             |  |  |
| Ceratopetalum gummiferum                         | Christmus Bush              | 5 x 3                  | 300mm          | 3/m2         | L                                                             |  |  |
| Westringia fruticosa 'Grey Box'                  | Compact Coastal Rosemary    | 0.5 x 0.5              | 300mm          | 3/m2         | N                                                             |  |  |
| Westringia fruticosa 'Blue Gem'                  | Coastal Rosemary            | 1.5 x 1.3              | 300mm          | 4/m2         | N                                                             |  |  |
| llex aquifolium                                  | Common Holly                | 3 x 1                  | 300mm          | 4/m2         | E                                                             |  |  |
| Cordyline stricta                                | Narrow-leaved Palm Lily     | 3 x 1                  | 300mm          | 4/m2         | L                                                             |  |  |
| Kunzea capitata                                  | Purple Kunzea               | 1.5 x 2                | 300mm          | 4/m2         | L                                                             |  |  |
| GROUNDCOVERS                                     |                             |                        |                |              |                                                               |  |  |
| Crinum pedunculatum                              | Swamp Lily                  | 2 x 2                  | 150mm          | 6/m2         | L                                                             |  |  |
| Carpobrotus glaucescens                          | Pigface                     | 0.3 x 2                | 150mm          | 6/m2         | N                                                             |  |  |
| Actinotus helianthii (headlands)                 | Clumped Flannel Flower      | 1 x 3                  | 150mm          | 6/m2         | L                                                             |  |  |
| Helichrysum bracteatum 'Scarlet'                 | Paper Daisy                 | 1 x 0.5                | 150mm          | 6/m2         | N                                                             |  |  |
| Hardenbergia violacea                            | Purple Coral Pea            | 0.5 x 2                | 150mm          | 6/m2         | L                                                             |  |  |
| Pandorea pandorana 'Snowbells'                   | Wonga Wonga Vine            | 0.1 x 2                | 150mm          | 6/m2         | L                                                             |  |  |
| Scaevola aemula 'Aussie Crawl'                   | Fan Flower                  | 0.5 x 1                | 150mm          | 6/m2         | N                                                             |  |  |
| Xerochrysum bracteatum (headlands)               | Prostrate Straw Flower      | 0.5 x 1                | 150mm          | 6/m2         | L                                                             |  |  |
|                                                  |                             |                        |                |              |                                                               |  |  |
| GRASSES                                          | le u.c. i                   |                        | 450            | 1 4/ 2       |                                                               |  |  |
| Carex appressa                                   | Tall Sedge                  | 1 x 1                  | 150mm          | 4/m2         | L .                                                           |  |  |
| Lomandra Longifolia                              | Spiny-headed Mat Rush       | 0.5 x 0.5              | 150mm          | 4/m2         | L .                                                           |  |  |
| Ficinia nodosa Juncus usitatus                   | The Knotted club-rush       | 1.5 x 2                | 150mm          | 4/m2         | L                                                             |  |  |
| Lomandra filiformis                              | Common Rush Wattle Mat Rush | 1.2 x 1.5<br>0.2 x 0.5 | 150mm<br>150mm | 4/m2<br>6/m2 | N<br>N                                                        |  |  |
| Lomandra filiformis Lomandra fluviatilis 'Shara' | Mat Rush                    | 0.5 x 0.5              | 150mm          | 6/m2         | N N                                                           |  |  |
| Libertia grandiflora                             | New Zealand Iris            | 1 x 0.6                | 150mm          | 4/m2         | E                                                             |  |  |
| Lomandra 'Tropic Belle'                          | Mat Rush                    | 1.2 x 1.2              | 150mm          | 4/m2         | N                                                             |  |  |
| Pennisetum alopecuroides                         | Chinese Fountain Grass      | 1 x 0.6                | 150mm          | 4/m2         | N N                                                           |  |  |
| Pennisetum alopecuroides 'Nafray'                | Swamp Foxtail Grass         | 0.7 x 0.8              | 150mm          | 6/m2         | N N                                                           |  |  |
| Poa labillardieri 'Eskdale'                      | Blue Tussock Grass          | 0.6 x 0.5              | 150mm          | 6/m2         | N N                                                           |  |  |
| Pennisetum setaceum 'Rubrum'                     | Purple Fountain Grass       | 1.5 x 1                | 150mm          | 4/m2         | E                                                             |  |  |
| Dianella congesta                                | Paroo Lily                  | 1 x 0.5                | 150mm          | 4/m2         | L                                                             |  |  |
| Lomandra multiflora                              | Many-flowered Mat Rush      | 0.2 x 0.5              | 150mm          | 4/m2         | L                                                             |  |  |
| Imperata cylindrica                              | Blady Grass                 | 0.5 x 0.5              | 150mm          | 6/m2         | L                                                             |  |  |
|                                                  | 14 6                        | <del></del>            |                | -,           | <del>1</del>                                                  |  |  |