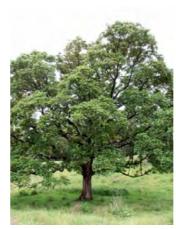

found in the PORT MACQUARIE-HASTINGS INDIGENOUS SPECIES LANDSCAPING SPECIES LIST}$ 

Kangaroo Grass



Themeda triandra

150mm

1 x 1

4/m2

### **Landscape Plan / Tree Strategy**



#### LEGEND

- Cupaniopsis anacardioides
- Glochidion ferdinandii
- Eucalyptus saligna
- Liquidamber styraciflua
- Archontopheonix cunninghamiana
- Toona ciliata
- Fraxinus pennsylvanica 'Cimmaron'
- Residential Trees
  - Backhousia myrtifolia
  - Glochidion ferdinandii
  - Lophostemon confertus
  - Tristaniopsis laurina
  - Melaleuca viminalis
  - Waterhousea floribunda
  - Elaeocarpus reticulatus



### **Planting Palette**









Tristaniopsis laurina 'Luscious'



Glochidion ferdinandii



Cupaniopsis anacardioides



Lophostemon confertus



Liquidambar styraciflua



Fraxinus pennsylvanica 'Cimmaron'



Toona ciliata



Archyontophoenix cunninghamiana







Alpinia caerulea

Callistemon citrinus 'Better John'

Waterhousea floribunda

'Green Avenue'

Lavandula angustifolia



Melaleuca linariifolia 'Carpet Top' Phormium 'Maori Maiden'





Phormium tenax 'Purpureum'



Banksia spinulosa



Syzygium australe 'Tiny Trev'



Ceratopetalum gummiferum



Westringia fruticosa 'Grey Box'



Westringia fruticosa 'Blue Gem'



llex aquiforlium



Kunzea capitata



Place Design Group Pty Ltd 3B/830-832 Elizabeth Street Waterloo, NSW 2017, Australia T + 61 2 9290 3300

SOVEREIGN HILLS TOWNHOUSES LANDSCAPE DEVELOPMENT APPLICATION

DATE PROJECT NO. REVISION PAGE NO. 13/10/2023 2522067

### **Planting Palette**









Helichrysum bracteatum 'Scarlet'









Xerochrysum bracteatum



Hardenbergia