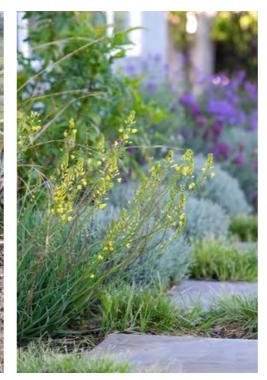

iifolia 'Carpet Top' Phormium 'Maori Maiden'





Phormium tenax 'Purpureum'



Banksia spinulosa



Syzygium australe 'Tiny Trev'



Ceratopetalum gummiferum



Westringia fruticosa 'Grey Box'



Westringia fruticosa 'Blue Gem'



llex aquiforlium



Kunzea capitata



Place Design Group Pty Ltd 3B/830-832 Elizabeth Street Waterloo, NSW 2017, Australia T + 61 2 9290 3300

SOVEREIGN HILLS TOWNHOUSES LANDSCAPE DEVELOPMENT APPLICATION

DATE PROJECT NO. REVISION PAGE NO. 13/10/2023 2522067

### **Planting Palette**









Helichrysum bracteatum 'Scarlet'









Xerochrysum bracteatum



Hardenbergia violacea





























Pennisetum alopecuroides 'Nafray' Poa labillardieri 'Eskdale'

Pennisetum setaceum 'Rubrum'

Dianella congesta



## **Precedent Images / Planting**

















## **Precedent Images / Materiality**



















#### **Typical Details**







03 STEPPING PAVER IN GARDEN BED ON GRADE SCALE 1:20





#### **Typical Details**



05 STEEL EDGE PLAN VIEW SCALE 1:20



06 STEEL EDGE SECTION SCALE 1:20





08 SHRUBS AND GROUNDCOVER PLANTING ON GRADE SCALE 1:25





SOVEREIGN HILLS TOWNHOUSES LANDSCAPE DEVELOPMENT APPLICATION

SCALE 1:20

#### **Typical Details**



NOTE: TREE PLANTING HOLE DIMENSIONS ACCORDING TO CONTAINER SIZE: WIDTH MIN. 2X ROOT BALL DIAMETER (MIN. 820 / 1100 / 1400MM FOR 45/75/100L CONTAINERS) AND DEPTH MIN. 1.5X ROOT BALL HEIGHT (MIN. 615/825/1050MM FOR 45/75/100L CONTAINERS)

10 TREE PLANTING ON GRADE - TYPICAL DETAIL SCALE 1:50





SOVEREIGN HILLS TOWNHOUSES LANDSCAPE DEVELOPMENT APPLICATION

 DATE
 PROJECT NO.