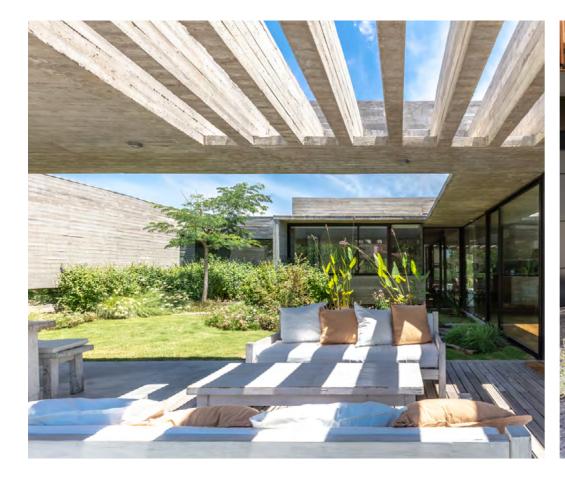

hormium tenax 'Purpureum'



Banksia spinulosa



Syzygium australe 'Tiny Trev'



Ceratopetalum gummiferum



Westringia fruticosa 'Grey Box'



Westringia fruticosa 'Blue Gem'



llex aquiforlium



Kunzea capitata



Place Design Group Pty Ltd 3B/830-832 Elizabeth Street Waterloo, NSW 2017, Australia T + 61 2 9290 3300

SOVEREIGN HILLS TOWNHOUSES LANDSCAPE DEVELOPMENT APPLICATION

DATE PROJECT NO. REVISION PAGE NO. 13/10/2023 2522067

### **Planting Palette**









Helichrysum bracteatum 'Scarlet'









Xerochrysum bracteatum



Hardenbergia violacea





























Pennisetum alopecuroides 'Nafray' Poa labillardieri 'Eskdale'

Pennisetum setaceum 'Rubrum'

Dianella congesta



## **Precedent Images / Planting**

















## **Precedent Images / Materiality**



















#### **Typical Details**







03 STEPPING PAVER IN GARDEN BED ON GRADE SCALE 1:20





#### **Typical Details**



05 STEEL EDGE PLAN VIEW SCALE 1:20



06 STEEL EDGE SECTION SCALE 1:20





08 SHRUBS AND GROUNDCOVER PLANTING ON GRADE SCALE 1:25





SOVEREIGN HILLS TOWNHOUSES LANDSCAPE DEVELOPMENT APPLICATION

SCALE 1:20

#### **Typical Details**



NOTE: TREE PLANTING HOLE DIMENSIONS ACCORDING TO CONTAINER SIZE: WIDTH MIN. 2X ROOT BALL DIAMETER (MIN. 820 / 1100 / 1400MM FOR 45/75/100L CONTAINERS) AND DEPTH MIN. 1.5X ROOT BALL HEIGHT (MIN. 615/825/1050MM FOR 45/75/100L CONTAINERS)

10 TREE PLANTING ON GRADE - TYPICAL DETAIL SCALE 1:50





SOVEREIGN HILLS TOWNHOUSES LANDSCAPE DEVELOPMENT APPLICATION

 DATE
 PROJECT NO.
 REVISION
 PAGE NO.

 13/10/2023
 2522067
 04
 22