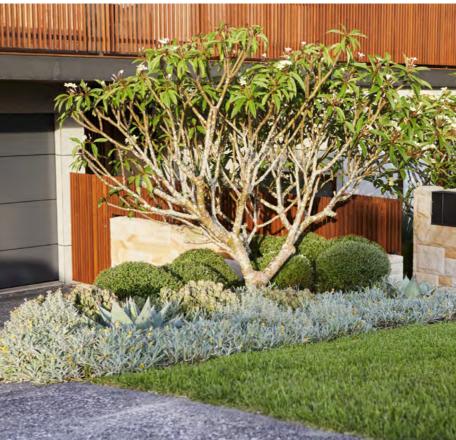

rmium tenax 'Purpureum'



Banksia spinulosa



Syzygium australe 'Tiny Trev'



Ceratopetalum gummiferum



Westringia fruticosa 'Grey Box'



Westringia fruticosa 'Blue Gem'



llex aquiforlium



Kunzea capitata



Place Design Group Pty Ltd 3B/830-832 Elizabeth Street Waterloo, NSW 2017, Australia T + 61 2 9290 3300

SOVEREIGN HILLS TOWNHOUSES LANDSCAPE DEVELOPMENT APPLICATION

DATE PROJECT NO. REVISION PAGE NO. 13/10/2023 2522067

### **Planting Palette**









Helichrysum bracteatum 'Scarlet'









Xerochrysum bracteatum



Hardenbergia violacea





























Pennisetum alopecuroides 'Nafray' Poa labillardieri 'Eskdale'

Pennisetum setaceum 'Rubrum'

Dianella congesta



## **Precedent Images / Planting**

















## **Precedent Images / Materiality**



















#### **Typical Details**







03 STEPPING PAVER IN GARDEN BED ON GRADE SCALE 1:20





#### **Typical Details**



05 STEEL EDGE PLAN VIEW SCALE 1:20



06 STEEL EDGE SECTION SCALE 1:20





08 SHRUBS AND GROUNDCOVER PLANTING ON GRADE SCALE 1:25





SOVEREIGN HILLS TOWNHOUSES LANDSCAPE DEVELOPMENT APPLICATION

SCALE 1:20

#### **Typical Details**



NOTE: TREE PLANTING HOLE DIMENSIONS ACCORDING TO CONTAINER SIZE: WIDTH MIN. 2X ROOT BALL DIAMETER (MIN. 820 / 1100 / 1400MM FOR 45/75/100L CONTAINERS) AND DEPTH MIN. 1.5X ROOT BALL HEIGHT (MIN. 615/825/1050MM FOR 45/75/100L CONTAINERS)

10 TREE PLANTING ON GRADE - TYPICAL DETAIL SCALE 1:50





SOVEREIGN HILLS TOWNHOUSES LANDSCAPE DEVELOPMENT APPLICATION

 DATE
 PROJECT NO.
 REVISION
 PAGE NO.

 13/10/2023
 2522067
 04
 22

p