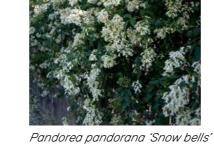

### **Planting Schedule**

| L=                                               |                             |                        |                |              |                                                               |  |  |
|--------------------------------------------------|-----------------------------|------------------------|----------------|--------------|---------------------------------------------------------------|--|--|
| Botanical Name                                   | Common name                 | Mature Height (m)      | Pot size       | Spacing (m²) | L= Local planting<br>N= Native planting<br>E= Exotic planting |  |  |
| TREES                                            |                             |                        |                |              |                                                               |  |  |
| Backhousia myrtifolia                            | Grey myrtle                 | 7m                     | 100L           | As Shown     | L                                                             |  |  |
| Cupaniopsis anarcardiodes                        | Tuckaroo                    | 15m                    | 100L           | As Shown     | L                                                             |  |  |
| Eucalyptus saligna                               | Sydney Blue Gum             | 40m                    | 100L           | As Shown     | L                                                             |  |  |
| Fraxinus pennsylvanica 'Cimmaron'                | Cimmaron Ash                | 13m                    | 100L           | As Shown     | E                                                             |  |  |
| Glochidion ferdinandii                           | Cheese Tree                 | 6m                     | 100L           | As Shown     | L                                                             |  |  |
| Elaeocarpus reticulatus                          | Blueberry Ash               | 10m                    | 100L           | As Shown     | L                                                             |  |  |
| Lophostemon confertus                            | Brush Box                   | 15m                    | 100L           | As Shown     | L                                                             |  |  |
| Liquidambar styraciflua                          | Sweet Gum                   | 30m                    | 100L           | As Shown     | E                                                             |  |  |
| Archontopheonix cunninghamiana                   | Bangalow Palm               | 20m                    | 100L           | As Shown     | L                                                             |  |  |
| Melaleuca viminalis                              | Weeping Bottlebrush         | 10m                    | 100L           | As Shown     | L                                                             |  |  |
| Tristaniopsis laurina 'Luscious'                 | Water Gum                   | 12m                    | 100L           | As Shown     | L                                                             |  |  |
| Waterhousea floribunda 'Green Avenue'            | Weeping Lilly Pilly         | 15m                    | 100L           | As Shown     | N                                                             |  |  |
| Toona ciliata                                    | Red Cedar                   | 25m                    | 100L           | As Shown     | L                                                             |  |  |
| SHRUBS                                           |                             |                        |                |              |                                                               |  |  |
| Azalea indica 'Alba Magnifica'                   | Azalea                      | 2 x 2                  | 300mm          | 4/m2         | l E                                                           |  |  |
| Callistemon citrinus 'Better John'               | Bottlebrush                 | 1.2 x 0.9              | 300mm          | 3/m2         | N                                                             |  |  |
| Lavandula angustifolia 'Munstead'                | Munstead Lavender           | 0.6 x 0.7              | 300mm          | 3/m2         | E                                                             |  |  |
| Melaleuca linariifolia 'Carpet Top'              | Honey Myrtle                | 1.5 x 2                | 300mm          | 4/m2         | L                                                             |  |  |
| Phormium 'Maori Maiden'                          | New Zealand Flax            | 1 x 1                  | 300mm          | 3/m2         | E                                                             |  |  |
| Phormium tenax 'Purpureum'                       | New Zealand Flax            | 2 x 2                  | 300mm          | 4/m2         | E                                                             |  |  |
| Banksia spinulosa                                | Hairpin Banksia             | 2 x 2                  | 300mm          | 3/m2         | L                                                             |  |  |
| alpinia caerulea                                 | Native Ginger               | 2 x 1                  | 300mm          | 4/m2         | L                                                             |  |  |
| Syzygium australe 'Tiny Trev'                    | Lilly Pilly                 | 1.2 x 0.7              | 300mm          | 3/m2         | L                                                             |  |  |
| Ceratopetalum gummiferum                         | Christmus Bush              | 5 x 3                  | 300mm          | 3/m2         | L                                                             |  |  |
| Westringia fruticosa 'Grey Box'                  | Compact Coastal Rosemary    | 0.5 x 0.5              | 300mm          | 3/m2         | N                                                             |  |  |
| Westringia fruticosa 'Blue Gem'                  | Coastal Rosemary            | 1.5 x 1.3              | 300mm          | 4/m2         | N                                                             |  |  |
| llex aquifolium                                  | Common Holly                | 3 x 1                  | 300mm          | 4/m2         | E                                                             |  |  |
| Cordyline stricta                                | Narrow-leaved Palm Lily     | 3 x 1                  | 300mm          | 4/m2         | L                                                             |  |  |
| Kunzea capitata                                  | Purple Kunzea               | 1.5 x 2                | 300mm          | 4/m2         | L                                                             |  |  |
| GROUNDCOVERS                                     |                             |                        |                |              |                                                               |  |  |
| Crinum pedunculatum                              | Swamp Lily                  | 2 x 2                  | 150mm          | 6/m2         | L                                                             |  |  |
| Carpobrotus glaucescens                          | Pigface                     | 0.3 x 2                | 150mm          | 6/m2         | N                                                             |  |  |
| Actinotus helianthii (headlands)                 | Clumped Flannel Flower      | 1 x 3                  | 150mm          | 6/m2         | L                                                             |  |  |
| Helichrysum bracteatum 'Scarlet'                 | Paper Daisy                 | 1 x 0.5                | 150mm          | 6/m2         | N                                                             |  |  |
| Hardenbergia violacea                            | Purple Coral Pea            | 0.5 x 2                | 150mm          | 6/m2         | L                                                             |  |  |
| Pandorea pandorana 'Snowbells'                   | Wonga Wonga Vine            | 0.1 x 2                | 150mm          | 6/m2         | L                                                             |  |  |
| Scaevola aemula 'Aussie Crawl'                   | Fan Flower                  | 0.5 x 1                | 150mm          | 6/m2         | N                                                             |  |  |
| Xerochrysum bracteatum (headlands)               | Prostrate Straw Flower      | 0.5 x 1                | 150mm          | 6/m2         | L                                                             |  |  |
|                                                  |                             |                        |                |              |                                                               |  |  |
| GRASSES                                          | le u.c. i                   |                        | 450            | 1 4/ 2       |                                                               |  |  |
| Carex appressa                                   | Tall Sedge                  | 1 x 1                  | 150mm          | 4/m2         | L .                                                           |  |  |
| Lomandra Longifolia                              | Spiny-headed Mat Rush       | 0.5 x 0.5              | 150mm          | 4/m2         | L .                                                           |  |  |
| Ficinia nodosa Juncus usitatus                   | The Knotted club-rush       | 1.5 x 2                | 150mm          | 4/m2         | L                                                             |  |  |
| Lomandra filiformis                              | Common Rush Wattle Mat Rush | 1.2 x 1.5<br>0.2 x 0.5 | 150mm<br>150mm | 4/m2<br>6/m2 | N<br>N                                                        |  |  |
| Lomandra filiformis Lomandra fluviatilis 'Shara' | Mat Rush                    | 0.5 x 0.5              | 150mm          | 6/m2         | N N                                                           |  |  |
| Libertia grandiflora                             | New Zealand Iris            | 1 x 0.6                | 150mm          | 4/m2         | E                                                             |  |  |
| Lomandra 'Tropic Belle'                          | Mat Rush                    | 1.2 x 1.2              | 150mm          | 4/m2         | N                                                             |  |  |
| Pennisetum alopecuroides                         | Chinese Fountain Grass      | 1 x 0.6                | 150mm          | 4/m2         | N N                                                           |  |  |
| Pennisetum alopecuroides 'Nafray'                | Swamp Foxtail Grass         | 0.7 x 0.8              | 150mm          | 6/m2         | N N                                                           |  |  |
| Poa labillardieri 'Eskdale'                      | Blue Tussock Grass          | 0.6 x 0.5              | 150mm          | 6/m2         | N N                                                           |  |  |
| Pennisetum setaceum 'Rubrum'                     | Purple Fountain Grass       | 1.5 x 1                | 150mm          | 4/m2         | E                                                             |  |  |
| Dianella congesta                                | Paroo Lily                  | 1 x 0.5                | 150mm          | 4/m2         | L                                                             |  |  |
| Lomandra multiflora                              | Many-flowered Mat Rush      | 0.2 x 0.5              | 150mm          | 4/m2         | L                                                             |  |  |
| Imperata cylindrica                              | Blady Grass                 | 0.5 x 0.5              | 150mm          | 6/m2         | L                                                             |  |  |
|                                                  | 14 6                        | <del></del>            |                | -,           | <del>1</del>                                                  |  |  |