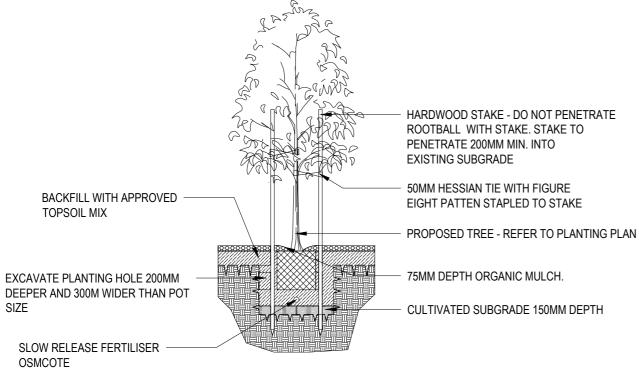

#### **Typical Details**

NOTE: TREE PLANTING HOLE DIMENSIONS ACCORDING TO CONTAINER SIZE: WIDTH MIN. 2X ROOT BALL DIAMETER (MIN. 820 / 1100 / 1400MM FOR 45/75/100L CONTAINERS) AND DEPTH MIN. 1.5X ROOT BALL HEIGHT (MIN. 615/825/1050MM FOR 45/75/100L CONTAINERS)

10 TREE PLANTING ON GRADE - TYPICAL DETAIL SCALE 1:50

SOVEREIGN HILLS TOWNHOUSES LANDSCAPE DEVELOPMENT APPLICATION

 DATE
 PROJECT NO.
 REVISION
 PAGE NO.

 13/10/2023
 2522067
 04
 22

place design group.