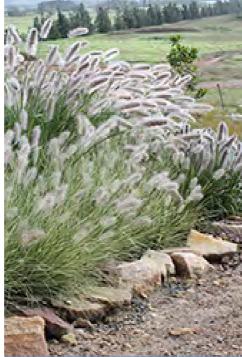

ariifolia 'Carpet Top' Phormium 'Maori Maiden'





Phormium tenax 'Purpureum'



Banksia spinulosa



Syzygium australe 'Tiny Trev'



Ceratopetalum gummiferum



Westringia fruticosa 'Grey Box'



Westringia fruticosa 'Blue Gem'



llex aquiforlium



Kunzea capitata



Place Design Group Pty Ltd 3B/830-832 Elizabeth Street Waterloo, NSW 2017, Australia T + 61 2 9290 3300

SOVEREIGN HILLS TOWNHOUSES LANDSCAPE DEVELOPMENT APPLICATION

DATE PROJECT NO. REVISION PAGE NO. 13/10/2023 2522067

### **Planting Palette**









Helichrysum bracteatum 'Scarlet'









Xerochrysum bracteatum



Hardenbergia violacea





























Pennisetum alopecuroides 'Nafray' Poa labillardieri 'Eskdale'

Pennisetum setaceum 'Rubrum'

Dianella congesta



## **Precedent Images / Planting**

















## **Precedent Images / Materiality**



















#### **Typical Details**







03 STEPPING PAVER IN GARDEN BED ON GRADE SCALE 1:20





#### **Typical Details**



05 STEEL EDGE PLAN VIEW SCALE 1:20



06 STEEL EDGE SECTION SCALE 1:20





08 SHRUBS AND GROUNDCOVER PLANTING ON GRADE SCALE 1:25





SOVEREIGN HILLS TOWNHOUSES LANDSCAPE DEVELOPMENT APPLICATION

SCALE 1:20

#### **Typical Details**



NOTE: TREE PLANTING HOLE DIMENSIONS ACCORDING TO CONTAINER SIZE: WIDTH MIN. 2X ROOT BALL DIAMETER (MIN. 820 / 1100 / 1400MM FOR 45/75/100L CONTAINERS) AND DEPTH MIN. 1.5X ROOT BALL HEIGHT (MIN. 615/825/1050MM FOR 45/75/100L CONTAINERS)

10 TREE PLANTING ON GRADE - TYPICAL DETAIL SCALE 1:50





SOVEREIGN HILLS TOWNHOUSES LANDSCAPE DEVELOPMENT APPLICATION

 DATE
 PROJECT N